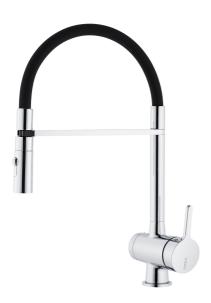

## MORA ONE miniprofi kitchen mixer

Mora One is an elegant and strict series of mixers expressing usability, beauty and durability. Mora One is inspired by the 90-year old history of Mora Armatur, but is designed for a modern home. An inspiration to Thomas Sandell, architect and designer, when developing the Mora One was the classical outdoor water pump. Mora One has the same conical body and sharp transitions to the flat surfaces as an old water pump. Mora One has an advanced and reliable technique. The mixers are contributing to a more sustainable environment by saving as much water and energy as possible without compromising on comfort.

Article number: 262091.0011 Flow 3 bar: 8.0 l/m

Description: Chrome, black hose

- Nozzle with two spray patterns (normal and rinse)
- · Ceramic cartridge with soft closing function
- · Adjustable flow control and temperature limiter
- Eco (energy and water saving aerator)
- Swivel spout, limitation part for 60°, 85°, 110° or 360° included
- Soft PEX<sup>®</sup> hoses with 3/8" connecting nut (stainless steel braided)
- With dishwasher valve, switchable between cold and hot water.
   Pre-set on cold water
- Approved non-return valves, EN-Standard EN1717
- Hole diameter Ø34-37 mm

# MORA ONE miniprofi kitchen mixer

Mora One is an elegant and strict series of mixers expressing usability, beauty and durability. Mora One is inspired by the 90-year old history of Mora Armatur, but is designed for a modern home. An inspiration to Thomas Sandell, architect and designer, when developing the Mora One was the classical outdoor water pump. Mora One has the same conical body and sharp transitions to the flat surfaces as an old water pump. Mora One has an advanced and reliable technique. The mixers are contributing to a more sustainable environment by saving as much water and energy as possible without compromising on comfort.