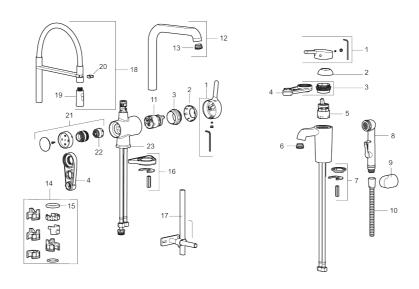

**Article number: 262091.0011** 

| NO.         ART NO.         RSK         DESCRIPTION           1         409560.AE         8393985         Lever, complete           2         409580.AE         8386087         Cover nut           3         409570.AE         8386086         Lock nut, incl service tool           4         \$600298         3870203         Service tool           5         \$600273         8387230         Ceramic cartridge with service tool, cold start (green ring)           5         \$409405.AE         8345205         Ceramic cartridge, Turbo, incl service tool           6         \$409565.AE         8281449         Aerator M24 ext., 5 l/min at 200–600 kPa           7         \$600160         8387096         Fastening kit, for basin mixer           8         \$600206         8233049         \$elf-closing hand shower, chrome           9         \$130732.AE         8184186         Wall bracket           10         \$600207         8236647         Shower hose, L=1,5 m, chrome           11         \$600276         8387231         Ceramic cartridge, incl. service tool, 20 l/min | Sparepartlist |           |         |                                                              |  |
|---------------------------------------------------------------------------------------------------------------------------------------------------------------------------------------------------------------------------------------------------------------------------------------------------------------------------------------------------------------------------------------------------------------------------------------------------------------------------------------------------------------------------------------------------------------------------------------------------------------------------------------------------------------------------------------------------------------------------------------------------------------------------------------------------------------------------------------------------------------------------------------------------------------------------------------------------------------------------------------------------------------------------------------------------------------------------------------------------------------|---------------|-----------|---------|--------------------------------------------------------------|--|
| 2       409580.AE       8386087       Cover nut         3       409570.AE       8386086       Lock nut, incl service tool         4       \$600298       3870203       Service tool         5       \$600273       8387230       Ceramic cartridge with service tool, cold start (green ring)         5       \$409405.AE       8345205       Ceramic cartridge, Turbo, incl service tool         6       \$409565.AE       8281449       Aerator M24 ext., 5 l/min at 200–600 kPa         7       \$600160       8387096       Fastening kit, for basin mixer         8       \$600206       8233049       \$elf-closing hand shower, chrome         9       \$130732.AE       8184186       Wall bracket         10       \$600207       8236647       Shower hose, L=1,5 m, chrome         11       \$600276       8387231       Ceramic cartridge, incl. service tool, 20 l/min                                                                                                                                                                                                                           | NO.           | ART NO.   | RSK     | DESCRIPTION                                                  |  |
| 3       409570.AE       8386086       Lock nut, incl service tool         4       \$600298       3870203       Service tool         5       \$600273       8387230       Ceramic cartridge with service tool, cold start (green ring)         5       409405.AE       8345205       Ceramic cartridge, Turbo, incl service tool         6       409565.AE       8281449       Aerator M24 ext., 5 l/min at 200–600 kPa         7       \$600160       8387096       Fastening kit, for basin mixer         8       \$600206       8233049       Self-closing hand shower, chrome         9       130732.AE       8184186       Wall bracket         10       \$600207       8236647       Shower hose, L=1,5 m, chrome         11       \$600276       8387231       Ceramic cartridge, incl. service tool, 20 l/min                                                                                                                                                                                                                                                                                          | 1             | 409560.AE | 8393985 | Lever, complete                                              |  |
| 4       \$600298       \$3870203       Service tool         5       \$500273       \$8387230       Ceramic cartridge with service tool, cold start (green ring)         5       \$409405.AE       \$8345205       Ceramic cartridge, Turbo, incl service tool         6       \$409565.AE       \$8281449       Aerator M24 ext., 5 l/min at 200–600 kPa         7       \$600160       \$8387096       Fastening kit, for basin mixer         8       \$600206       \$8233049       \$Self-closing hand shower, chrome         9       \$130732.AE       \$184186       Wall bracket         10       \$600207       \$236647       \$hower hose, L=1,5 m, chrome         11       \$600276       \$3387231       Ceramic cartridge, incl. service tool, 20 l/min                                                                                                                                                                                                                                                                                                                                           | 2             | 409580.AE | 8386087 | Cover nut                                                    |  |
| 5       S600273       8387230       Ceramic cartridge with service tool, cold start (green ring)         5       409405.AE       8345205       Ceramic cartridge, Turbo, incl service tool         6       409565.AE       8281449       Aerator M24 ext., 5 l/min at 200–600 kPa         7       S600160       8387096       Fastening kit, for basin mixer         8       S600206       8233049       Self-closing hand shower, chrome         9       130732.AE       8184186       Wall bracket         10       S600207       8236647       Shower hose, L=1,5 m, chrome         11       S600276       8387231       Ceramic cartridge, incl. service tool, 20 l/min                                                                                                                                                                                                                                                                                                                                                                                                                                   | 3             | 409570.AE | 8386086 | Lock nut, incl service tool                                  |  |
| 5       409405.AE       8345205       Ceramic cartridge, Turbo, incl service tool         6       409565.AE       8281449       Aerator M24 ext., 5 l/min at 200–600 kPa         7       \$600160       8387096       Fastening kit, for basin mixer         8       \$600206       8233049       Self-closing hand shower, chrome         9       \$130732.AE       \$184186       Wall bracket         10       \$600207       \$236647       Shower hose, L=1,5 m, chrome         11       \$600276       \$387231       Ceramic cartridge, incl. service tool, 20 l/min                                                                                                                                                                                                                                                                                                                                                                                                                                                                                                                                   | 4             | S600298   | 3870203 | Service tool                                                 |  |
| 6 409565.AE 8281449 Aerator M24 ext., 5 l/min at 200–600 kPa  7 S600160 8387096 Fastening kit, for basin mixer  8 S600206 8233049 Self-closing hand shower, chrome  9 130732.AE 8184186 Wall bracket  10 S600207 8236647 Shower hose, L=1,5 m, chrome  11 S600276 8387231 Ceramic cartridge, incl. service tool, 20 l/min                                                                                                                                                                                                                                                                                                                                                                                                                                                                                                                                                                                                                                                                                                                                                                                     | 5             | S600273   | 8387230 | Ceramic cartridge with service tool, cold start (green ring) |  |
| 7       S600160       8387096       Fastening kit, for basin mixer         8       S600206       8233049       Self-closing hand shower, chrome         9       130732.AE       8184186       Wall bracket         10       S600207       8236647       Shower hose, L=1,5 m, chrome         11       S600276       8387231       Ceramic cartridge, incl. service tool, 20 l/min                                                                                                                                                                                                                                                                                                                                                                                                                                                                                                                                                                                                                                                                                                                             | 5             | 409405.AE | 8345205 | Ceramic cartridge, Turbo, incl service tool                  |  |
| 8       S600206       8233049       Self-closing hand shower, chrome         9       130732.AE       8184186       Wall bracket         10       S600207       8236647       Shower hose, L=1,5 m, chrome         11       S600276       8387231       Ceramic cartridge, incl. service tool, 20 l/min                                                                                                                                                                                                                                                                                                                                                                                                                                                                                                                                                                                                                                                                                                                                                                                                        | 6             | 409565.AE | 8281449 | Aerator M24 ext., 5 l/min at 200–600 kPa                     |  |
| 9       130732.AE       8184186       Wall bracket         10       S600207       8236647       Shower hose, L=1,5 m, chrome         11       S600276       8387231       Ceramic cartridge, incl. service tool, 20 l/min                                                                                                                                                                                                                                                                                                                                                                                                                                                                                                                                                                                                                                                                                                                                                                                                                                                                                     | 7             | S600160   | 8387096 | Fastening kit, for basin mixer                               |  |
| 10       \$600207       \$236647       \$Shower hose, L=1,5 m, chrome         11       \$5600276       \$8387231       \$Ceramic cartridge, incl. service tool, 20 l/min                                                                                                                                                                                                                                                                                                                                                                                                                                                                                                                                                                                                                                                                                                                                                                                                                                                                                                                                      | 8             | S600206   | 8233049 | Self-closing hand shower, chrome                             |  |
| 11 S600276 8387231 Ceramic cartridge, incl. service tool, 20 l/min                                                                                                                                                                                                                                                                                                                                                                                                                                                                                                                                                                                                                                                                                                                                                                                                                                                                                                                                                                                                                                            | 9             | 130732.AE | 8184186 | Wall bracket                                                 |  |
|                                                                                                                                                                                                                                                                                                                                                                                                                                                                                                                                                                                                                                                                                                                                                                                                                                                                                                                                                                                                                                                                                                               | 10            | S600207   | 8236647 | Shower hose, L=1,5 m, chrome                                 |  |
|                                                                                                                                                                                                                                                                                                                                                                                                                                                                                                                                                                                                                                                                                                                                                                                                                                                                                                                                                                                                                                                                                                               | 11            | S600276   | 8387231 | Ceramic cartridge, incl. service tool, 20 l/min              |  |
| 12 409561.AE 8393986 Spout, complete                                                                                                                                                                                                                                                                                                                                                                                                                                                                                                                                                                                                                                                                                                                                                                                                                                                                                                                                                                                                                                                                          | 12            | 409561.AE | 8393986 | Spout, complete                                              |  |

| NO. | ART NO.     | RSK     | DESCRIPTION                                            |
|-----|-------------|---------|--------------------------------------------------------|
| 13  | 409569.AE   | 8281451 | Aerator M24 ext., 9–11 l/min at 300 kPa                |
| 14  | 209565.AE   |         | Limitation segment                                     |
| 15  | 708843.AE   | 8295357 | O-ring (15,54 x 2,62), 2 pcs                           |
| 16  | 708779.AE   |         | Fastening details, kitchen                             |
| 17  | S600308     | 8387263 | Stabilizer kit                                         |
| 18  | 409563.AE   | 8393988 | Spout, complete, transparent hose                      |
| 18  | 409563.0011 | 8394026 | Spout, complete, black hose                            |
| 18  | 409563.0015 | 8394027 | Spout, complete, pink hose                             |
| 18  | 409563.0020 | 8394025 | Spout, complete, white hose                            |
| 18  | 409563.0024 | 8394024 | Spout, complete, brown hose                            |
| 18  | 409563.0042 | 8394023 | Spout, complete, grey hose                             |
| 18  | 409563.0084 | 8394028 | Spout, complete, blue hose                             |
| 19  | 409564.AE   | 8393989 | Nozzle                                                 |
| 20  | S600061     | 8393993 | Spout mount                                            |
| 21  | 409562.AE   | 8393987 | Dishwasher isolator cartridge, incl. service tool      |
| 22  | S600337     | 8346905 | Ceramic cartridge for dishwasher, with service tool    |
| 22  | S600316     | 8387265 | Ceramic cartridge for dishwasher, without service tool |
| 23  | 209563.AE   | 8295335 | Locating ring, kitchen                                 |