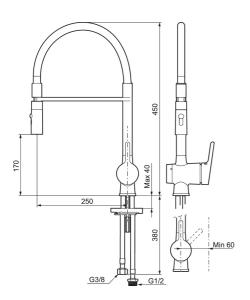

Article number: 262091.0011 Flow 3 bar: 8.0 l/m

Description: Chrome, black hose

- Nozzle with two spray patterns (normal and rinse)
- · Ceramic cartridge with soft closing function
- · Adjustable flow control and temperature limiter
- Eco (energy and water saving aerator)
- Swivel spout, limitation part for 60°, 85°, 110° or 360° included
- Soft PEX<sup>®</sup> hoses with 3/8" connecting nut (stainless steel braided)
- With dishwasher valve, switchable between cold and hot water.
   Pre-set on cold water
- Approved non-return valves, EN-Standard EN1717
- Hole diameter Ø34-37 mm

**Article number: 262091.0011** 

| NO.         ART NO.         RSK         DESCRIPTION           1         409560.AE         8393985         Lever, complete           2         409580.AE         8386087         Cover nut           3         409570.AE         8386086         Lock nut, incl service tool           4         \$600298         3870203         Service tool           5         \$600273         8387230         Ceramic cartridge with service tool, cold start (green ring)           5         \$409405.AE         8345205         Ceramic cartridge, Turbo, incl service tool           6         \$409565.AE         8281449         Aerator M24 ext., 5 l/min at 200–600 kPa           7         \$600160         8387096         Fastening kit, for basin mixer           8         \$600206         8233049         \$elf-closing hand shower, chrome           9         \$130732.AE         8184186         Wall bracket           10         \$600207         8236647         Shower hose, L=1,5 m, chrome           11         \$600276         8387231         Ceramic cartridge, incl. service tool, 20 l/min | Sparepartlist |           |         |                                                              |  |
|---------------------------------------------------------------------------------------------------------------------------------------------------------------------------------------------------------------------------------------------------------------------------------------------------------------------------------------------------------------------------------------------------------------------------------------------------------------------------------------------------------------------------------------------------------------------------------------------------------------------------------------------------------------------------------------------------------------------------------------------------------------------------------------------------------------------------------------------------------------------------------------------------------------------------------------------------------------------------------------------------------------------------------------------------------------------------------------------------------------|---------------|-----------|---------|--------------------------------------------------------------|--|
| 2       409580.AE       8386087       Cover nut         3       409570.AE       8386086       Lock nut, incl service tool         4       \$600298       3870203       Service tool         5       \$600273       8387230       Ceramic cartridge with service tool, cold start (green ring)         5       \$409405.AE       8345205       Ceramic cartridge, Turbo, incl service tool         6       \$409565.AE       8281449       Aerator M24 ext., 5 l/min at 200–600 kPa         7       \$600160       8387096       Fastening kit, for basin mixer         8       \$600206       8233049       \$elf-closing hand shower, chrome         9       \$130732.AE       8184186       Wall bracket         10       \$600207       8236647       Shower hose, L=1,5 m, chrome         11       \$600276       8387231       Ceramic cartridge, incl. service tool, 20 l/min                                                                                                                                                                                                                           | NO.           | ART NO.   | RSK     | DESCRIPTION                                                  |  |
| 3       409570.AE       8386086       Lock nut, incl service tool         4       \$600298       3870203       Service tool         5       \$600273       8387230       Ceramic cartridge with service tool, cold start (green ring)         5       409405.AE       8345205       Ceramic cartridge, Turbo, incl service tool         6       409565.AE       8281449       Aerator M24 ext., 5 l/min at 200–600 kPa         7       \$600160       8387096       Fastening kit, for basin mixer         8       \$600206       8233049       Self-closing hand shower, chrome         9       130732.AE       8184186       Wall bracket         10       \$600207       8236647       Shower hose, L=1,5 m, chrome         11       \$600276       8387231       Ceramic cartridge, incl. service tool, 20 l/min                                                                                                                                                                                                                                                                                          | 1             | 409560.AE | 8393985 | Lever, complete                                              |  |
| 4       \$600298       \$3870203       Service tool         5       \$500273       \$8387230       Ceramic cartridge with service tool, cold start (green ring)         5       \$409405.AE       \$8345205       Ceramic cartridge, Turbo, incl service tool         6       \$409565.AE       \$8281449       Aerator M24 ext., 5 l/min at 200–600 kPa         7       \$600160       \$8387096       Fastening kit, for basin mixer         8       \$600206       \$8233049       \$Self-closing hand shower, chrome         9       \$130732.AE       \$184186       Wall bracket         10       \$600207       \$236647       \$hower hose, L=1,5 m, chrome         11       \$600276       \$3387231       Ceramic cartridge, incl. service tool, 20 l/min                                                                                                                                                                                                                                                                                                                                           | 2             | 409580.AE | 8386087 | Cover nut                                                    |  |
| 5       S600273       8387230       Ceramic cartridge with service tool, cold start (green ring)         5       409405.AE       8345205       Ceramic cartridge, Turbo, incl service tool         6       409565.AE       8281449       Aerator M24 ext., 5 l/min at 200–600 kPa         7       S600160       8387096       Fastening kit, for basin mixer         8       S600206       8233049       Self-closing hand shower, chrome         9       130732.AE       8184186       Wall bracket         10       S600207       8236647       Shower hose, L=1,5 m, chrome         11       S600276       8387231       Ceramic cartridge, incl. service tool, 20 l/min                                                                                                                                                                                                                                                                                                                                                                                                                                   | 3             | 409570.AE | 8386086 | Lock nut, incl service tool                                  |  |
| 5       409405.AE       8345205       Ceramic cartridge, Turbo, incl service tool         6       409565.AE       8281449       Aerator M24 ext., 5 l/min at 200–600 kPa         7       \$600160       8387096       Fastening kit, for basin mixer         8       \$600206       8233049       Self-closing hand shower, chrome         9       \$130732.AE       \$184186       Wall bracket         10       \$600207       \$236647       Shower hose, L=1,5 m, chrome         11       \$600276       \$387231       Ceramic cartridge, incl. service tool, 20 l/min                                                                                                                                                                                                                                                                                                                                                                                                                                                                                                                                   | 4             | S600298   | 3870203 | Service tool                                                 |  |
| 6 409565.AE 8281449 Aerator M24 ext., 5 l/min at 200–600 kPa  7 S600160 8387096 Fastening kit, for basin mixer  8 S600206 8233049 Self-closing hand shower, chrome  9 130732.AE 8184186 Wall bracket  10 S600207 8236647 Shower hose, L=1,5 m, chrome  11 S600276 8387231 Ceramic cartridge, incl. service tool, 20 l/min                                                                                                                                                                                                                                                                                                                                                                                                                                                                                                                                                                                                                                                                                                                                                                                     | 5             | S600273   | 8387230 | Ceramic cartridge with service tool, cold start (green ring) |  |
| 7       S600160       8387096       Fastening kit, for basin mixer         8       S600206       8233049       Self-closing hand shower, chrome         9       130732.AE       8184186       Wall bracket         10       S600207       8236647       Shower hose, L=1,5 m, chrome         11       S600276       8387231       Ceramic cartridge, incl. service tool, 20 l/min                                                                                                                                                                                                                                                                                                                                                                                                                                                                                                                                                                                                                                                                                                                             | 5             | 409405.AE | 8345205 | Ceramic cartridge, Turbo, incl service tool                  |  |
| 8       S600206       8233049       Self-closing hand shower, chrome         9       130732.AE       8184186       Wall bracket         10       S600207       8236647       Shower hose, L=1,5 m, chrome         11       S600276       8387231       Ceramic cartridge, incl. service tool, 20 l/min                                                                                                                                                                                                                                                                                                                                                                                                                                                                                                                                                                                                                                                                                                                                                                                                        | 6             | 409565.AE | 8281449 | Aerator M24 ext., 5 l/min at 200–600 kPa                     |  |
| 9       130732.AE       8184186       Wall bracket         10       S600207       8236647       Shower hose, L=1,5 m, chrome         11       S600276       8387231       Ceramic cartridge, incl. service tool, 20 l/min                                                                                                                                                                                                                                                                                                                                                                                                                                                                                                                                                                                                                                                                                                                                                                                                                                                                                     | 7             | S600160   | 8387096 | Fastening kit, for basin mixer                               |  |
| 10       \$600207       \$236647       \$Shower hose, L=1,5 m, chrome         11       \$5600276       \$8387231       \$Ceramic cartridge, incl. service tool, 20 l/min                                                                                                                                                                                                                                                                                                                                                                                                                                                                                                                                                                                                                                                                                                                                                                                                                                                                                                                                      | 8             | S600206   | 8233049 | Self-closing hand shower, chrome                             |  |
| 11 S600276 8387231 Ceramic cartridge, incl. service tool, 20 l/min                                                                                                                                                                                                                                                                                                                                                                                                                                                                                                                                                                                                                                                                                                                                                                                                                                                                                                                                                                                                                                            | 9             | 130732.AE | 8184186 | Wall bracket                                                 |  |
|                                                                                                                                                                                                                                                                                                                                                                                                                                                                                                                                                                                                                                                                                                                                                                                                                                                                                                                                                                                                                                                                                                               | 10            | S600207   | 8236647 | Shower hose, L=1,5 m, chrome                                 |  |
|                                                                                                                                                                                                                                                                                                                                                                                                                                                                                                                                                                                                                                                                                                                                                                                                                                                                                                                                                                                                                                                                                                               | 11            | S600276   | 8387231 | Ceramic cartridge, incl. service tool, 20 l/min              |  |
| 12 409561.AE 8393986 Spout, complete                                                                                                                                                                                                                                                                                                                                                                                                                                                                                                                                                                                                                                                                                                                                                                                                                                                                                                                                                                                                                                                                          | 12            | 409561.AE | 8393986 | Spout, complete                                              |  |