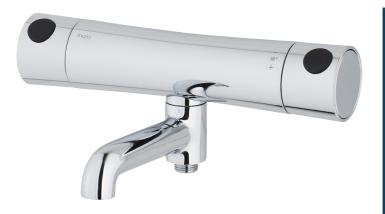

### MORA ONE bath mixer

Mora One is an elegant and strict series of mixers expressing usability, beauty and durability. Mora One is inspired by the 90year old history of Mora Armatur, but is designed for a modern home. An inspiration to Thomas Sandell, architect and designer, when developing the Mora One was the classical outdoor water pump.

Mora One has the same conical body and sharp transitions to the flat surfaces as an old water pump. Mora One has an advanced and reliable technique. The mixers are contributing to a more sustainable environment by saving as much water and energy as possible without compromising on comfort.

Article number: 260100 Description: Chrome, 150 c/c

- Swivel spout with built-in diverter
- Pressure balanced thermostatic mixer
- Temperature handle with safety stop at 38°C
- With Eco-function
- Approved non-return valves, EN-Standard EN1717