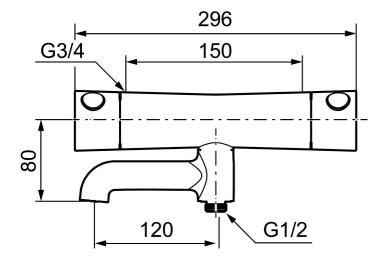

Article number: 260100 Description: Chrome, 150 c/c

- Swivel spout with built-in diverter
- Pressure balanced thermostatic mixer
- Temperature handle with safety stop at 38°C
- With Eco-function
- Approved non-return valves, EN-Standard EN1717