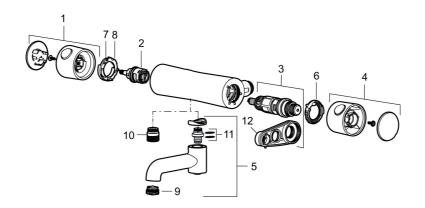

### Sparepartlist

| NO. | ART NO.   | RSK     | DESCRIPTION                                                              |
|-----|-----------|---------|--------------------------------------------------------------------------|
| 1   | 409553.AE | 8218895 | On/off handle, complete, chrome                                          |
| 2   | 707977.AE |         | Ceramic headwork, reversible                                             |
| 3   | S600275   | 8397029 | Thermostatic cartridge, complete, incl. service tool                     |
| 4   | 409554.AE | 8218896 | Temperature handle, complete, chrome                                     |
| 5   | 409556    | 8314145 | Swivel spout, for coversion of shower mixer to bath/shower mixer, chrome |
| 6   | 38523000  | 8592058 | Scalding protection ring                                                 |
| 7   | 38531000  | 8592059 | Stop ring, standard                                                      |
| 8   | 38531040  | 8592060 | Stop ring, reversible                                                    |
| 9   | 409566.AE | 8281450 | Aerator                                                                  |
| 10  | 409659.AE | 8187025 | Shower connector M18x1xG1/2                                              |
| 11  | 209519.AE | 8938340 | O-ring, for swivel spout                                                 |
| 12  | S600298   | 3870203 | Service tool                                                             |