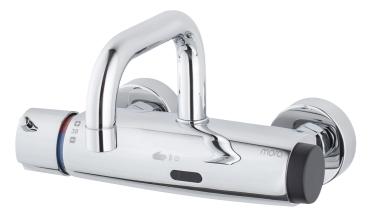

# MORA tronic WMS, hospital mixer, battery operation

## Article number: 720305.DB Flow 3 bar: 5.0 l/m Description: Chrome, incl. s-connection (2x701001)

- WMS-mixers with possibilities of wireless connection (subscription is required)
- Adjustable hygiene flushing, intervals and rinsing time (to avoid stagnant water)
- Logging of all flushings with point of time, water consumption and temperature for individual mixer or group of mixers (minimum, maximum and average values)
- · Battery monitoring
- Built-in temperature measurements of mixed water temperature
- Programmable temperature stop, the mixer will turn off directly at set maximum temperature
- With thermostatic function
- Temperature handle with safety stop at 38°C
- · Adjustable maximum temperature, pre-set to 42°C
- · Soft closing solenoid valve
- Safe against vandalism, complete in metal
- Eco (energy and water saving constant flow aerator, 5 l/min at 200– 600 kPa)
- · With fixed spout
- The mixer is activated by holding a hand in front of the sensor eye. Once started the mixer will run for at least 6 seconds and will continue to run as long as the hand is in front of the sensor.
- Flush Timeout safety shut-off to prevent flooding, maximum of 60 seconds
- 60 sec. rinse time via sensor
- · Can be turned off by solenoid valve (eg for cleaning)
- Low power consumption Long life
- · Equipped with system for thermal disinfection against legionella
- Battery operation, can be converted to mains operation
- IP class sensor, IP67