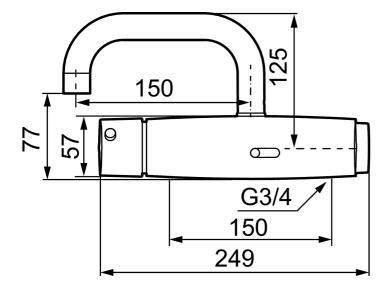

## Article number: 720305.DB Flow 3 bar: 5.0 l/m Description: Chrome, incl. s-connection (2x701001)

- WMS-mixers with possibilities of wireless connection (subscription is required)
- Adjustable hygiene flushing, intervals and rinsing time (to avoid stagnant water)
- Logging of all flushings with point of time, water consumption and temperature for individual mixer or group of mixers (minimum, maximum and average values)
- · Battery monitoring
- Built-in temperature measurements of mixed water temperature
- Programmable temperature stop, the mixer will turn off directly at set maximum temperature
- With thermostatic function
- Temperature handle with safety stop at 38°C
- · Adjustable maximum temperature, pre-set to 42°C
- · Soft closing solenoid valve
- Safe against vandalism, complete in metal
- Eco (energy and water saving constant flow aerator, 5 l/min at 200– 600 kPa)
- · With fixed spout
- The mixer is activated by holding a hand in front of the sensor eye. Once started the mixer will run for at least 6 seconds and will continue to run as long as the hand is in front of the sensor.
- Flush Timeout safety shut-off to prevent flooding, maximum of 60 seconds
- 60 sec. rinse time via sensor
- · Can be turned off by solenoid valve (eg for cleaning)
- Low power consumption Long life
- · Equipped with system for thermal disinfection against legionella
- Battery operation, can be converted to mains operation
- IP class sensor, IP67