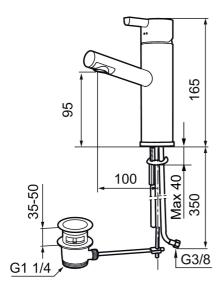

**Article number:** 707155.0065 **Flow 3 bar:** 7.0 l/m

**Description:** Chrome/gold

- · With pop-up waste
- · ESS (energy saving system)
- · Ceramic cartridge
- · Adjustable flow control and temperature limiter
- Soft PEX<sup>®</sup> hoses with 3/8" connecting nut (stainless steel braided)
- Hole diameter Ø32-37 mm (Ø32-35 mm recommended)