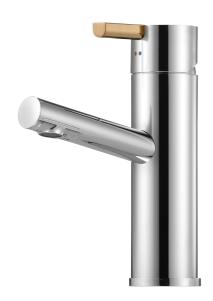

## MORA REXX B5 basin mixer

With their simple, minimalist design, Mora Rexx mixers are the essence of Scandinavian design and functionality. Their innovation lies in their precision. When tradition and craftsmanship meet state-of-the-art manufacturing methods and inspiring design, the result is Mora Rexx. The version shown here is a beautiful basin mixer with intelligent functionality and a pop-up waste.

**Article number:** 707155.0065 **Flow 3 bar:** 7.0 l/m

**Description:** Chrome/gold

- · With pop-up waste
- · ESS (energy saving system)
- · Ceramic cartridge
- · Adjustable flow control and temperature limiter
- Soft PEX<sup>®</sup> hoses with 3/8" connecting nut (stainless steel braided)
- Hole diameter Ø32-37 mm (Ø32-35 mm recommended)