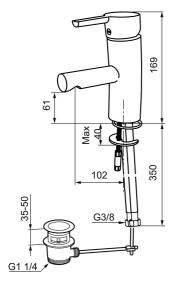

Article number: 733051.11 Flow 3 bar: 4.7 l/m Description: Chrome, with Turbo-Jet function

- With pop-up waste
- ESS (energy saving system)
- Ceramic cartridge with soft closing function
- Adjustable flow control and temperature limiter
- Soft PEX® hoses with 3/8" connecting nut (stainless steel braided)
- · Approved by the Rheumatism Association in Sweden
- Lead Free material
- Hole diameter Ø33,5-37 mm