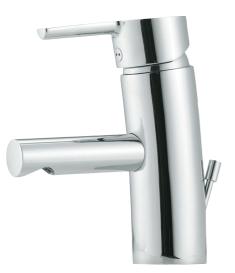

## MORA MMIX B5 basin mixer

Mora MMIX combines elegance and ergonomic design with energy-efficiency. Soft geometric curves and a timeless style characterise the entire Mora MMIX range. The mixers were developed according to our unique EcoSafe™ concept focusing on low energy consumption and long-term environmental care. Article number: 733051.TT Flow 3 bar: 4.7 l/m

Article number: 733051.11 Flow 3 bar: 4.7 l/m Description: Chrome, with Turbo-Jet function

- With pop-up waste
- ESS (energy saving system)
- Ceramic cartridge with soft closing function
- Adjustable flow control and temperature limiter
- Soft PEX® hoses with 3/8" connecting nut (stainless steel braided)
- · Approved by the Rheumatism Association in Sweden
- Lead Free material
- Hole diameter Ø33,5-37 mm