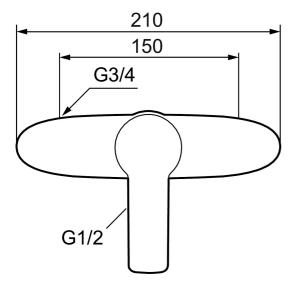

Article number: 251100 Description: Chrome

- With shower connection down
- Soft closing with ceramic cartridge
- Adjustable flow control and temperature limiter
- Approved non-return valves, EN-Standard EN1717

Uniqe characteristics

Backflow protection unit type  $\langle EB \rangle$ 