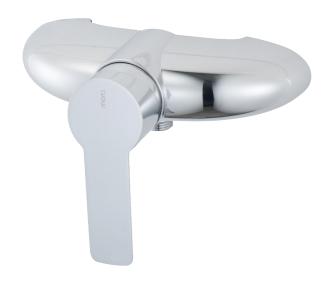

### MORA CERA W5 shower mixer

A bathroom is a place for relaxation, pleasure and recharging your batteries. So fill it with enjoyment. Save energy effortlessly, protect against fluctuations in water temperature, take an extra long shower with a clear conscience. Mora Cera puts quality time in your bathroom in countless ways.

Article number: 251100 Description: Chrome

- With shower connection down
- Soft closing with ceramic cartridge
- Adjustable flow control and temperature limiter
- Approved non-return valves, EN-Standard EN1717