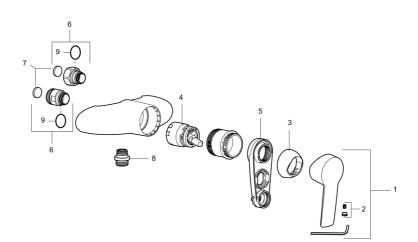

#### Sparepartlist

| NO. | ART NO.   | RSK     | DESCRIPTION                                                 |
|-----|-----------|---------|-------------------------------------------------------------|
| 1   | 409600.AE | 8345186 | Lever, complete                                             |
| 2   | 409392.AE | 8344866 | Colour marking and mounting screw for lever                 |
| 3   | 409410.AE | 8591986 | Cover nut                                                   |
| 4   | S600276   | 8387231 | Ceramic cartridge, incl. service tool, 20 l/min             |
| 5   | S600298   | 3870203 | Service tool                                                |
| 6   | 409360.AA | 8187781 | Inlet connector 150 c/c (left-handed thread), retail packed |
| 6   | 409361.AE | 8228492 | Inlet connector 160 c/c                                     |
| 7   | 409359.AA | 8345172 | Filter kit for connecting links, retail packed              |
| 8   | 409365.AE | 8187026 | Nipple M18x1 - G1/2                                         |
| 9   | 129131.AE | 8295316 | O-ring (18,1 x 1,6), 2 pcs                                  |