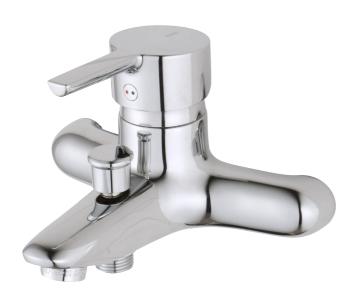

## MORA MMIX W1 bath mixer

Mora MMIX combines elegance and ergonomic design with energy-efficiency. Soft geometric curves and a timeless style characterise the entire Mora MMIX range. The mixers were developed according to our unique EcoSafe™ concept focusing on low energy consumption and long-term environmental care.

Article number: 731450.db

**Description:** Chrome, incl. s-connection (2x701001)

- · Fixed spout with automatic diverter
- · Soft closing with ceramic cartridge
- · Adjustable flow control and temperature limiter
- Projection with connectors 163 mm
- Approved non-return valves, EN-Standard EN1717