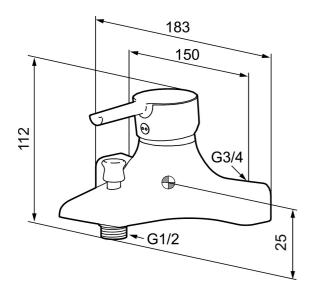

Article number: 731450.db

**Description:** Chrome, incl. s-connection (2x701001)

- · Fixed spout with automatic diverter
- · Soft closing with ceramic cartridge
- · Adjustable flow control and temperature limiter
- Projection with connectors 163 mm
- Approved non-return valves, EN-Standard EN1717