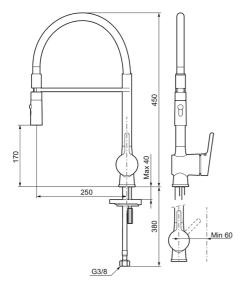

## MORA ONE miniprofi kitchen mixer

Article number: 262081 Flow 3 bar: 8.7 l/m Description: Chrome, transparent hose

- Nozzle with two spray patterns (normal and rinse)
- Ceramic cartridge with soft closing function
- Adjustable flow control and temperature limiter
- Eco (energy and water saving aerator)
- Swivel spout, limitation part for 60°, 85°, 110° or 360° included
- Soft PEX<sup>®</sup> hoses with 3/8" connecting nut (stainless steel braided)
- Approved non-return valves, EN-Standard EN1717
- Hole diameter Ø34-37 mm