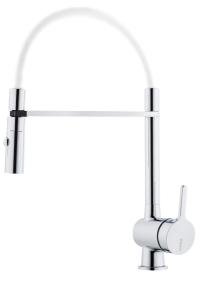

## MORA ONE miniprofi kitchen mixer

Article number: 262081 Flow 3 bar: 8.7 l/m Description: Chrome, transparent hose

- Nozzle with two spray patterns (normal and rinse)
- Ceramic cartridge with soft closing function
- Adjustable flow control and temperature limiter
- Eco (energy and water saving aerator)
- Swivel spout, limitation part for 60°, 85°, 110° or 360° included
- Soft PEX<sup>®</sup> hoses with 3/8" connecting nut (stainless steel braided)
- Approved non-return valves, EN-Standard EN1717
- Hole diameter Ø34-37 mm