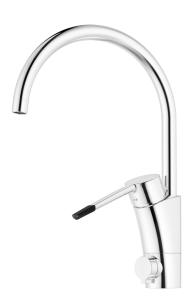

## MMIX II soft care kitchen mixer

MMIX II soft has a gently curved geometric design that exudes a classic, easy-to-work-with style.

Article number: 332161 Flow 3 bar: 6.0 l/m

**Description:** Chrome

- ESS (energy saving system)
- · Ceramic cartridge with soft closing function
- · Adjustable flow control and temperature limiter
- Swivel spout 60°, 85°, 110° or 360° (limitation part for 60° or 110° included)
- With dishwasher valve, switchable between cold and hot water.
  Pre-set on cold water
- Soft PEX® hoses with 3/8" connecting nut (stainless steel braided)
- Lead Free material
- Hole diameter Ø34-37 mm