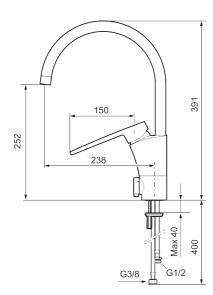

## MMIX II soft care kitchen mixer

MMIX II soft has a gently curved geometric design that exudes a classic, easy-to-work-with style.

Article number: 332161 Flow 3 bar: 6.0 l/m

**Description:** Chrome

- ESS (energy saving system)
- · Ceramic cartridge with soft closing function
- · Adjustable flow control and temperature limiter
- Swivel spout 60°, 85°, 110° or 360° (limitation part for 60° or 110° included)
- With dishwasher valve, switchable between cold and hot water.
  Pre-set on cold water
- Soft PEX® hoses with 3/8" connecting nut (stainless steel braided)
- Lead Free material
- Hole diameter Ø34-37 mm