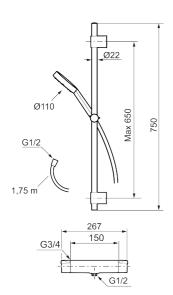

## MMIX II shower kit

The MMIX II shower kit features an updated design for its hand shower unit and an enhanced thermostat. Mora's signature attention to detail and focus on quality mean this sleek chrome shower delivers on all fronts.

Article number: 331500.LD Flow 3 bar: 6.0 l/m

Description: Chrome, 150 c/c, LEED/BREEAM compliant

### MORA MMIX II shower set (art.no. 331300):

- · Shower hose in metal, PVC- and BPA-free
- · With adjustable wall brackets for usage of existing screw holes
- With Easy-Clean anti-limescale system