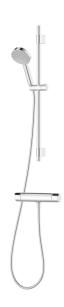

## MMIX II shower kit

The MMIX II shower kit features an updated design for its hand shower unit and an enhanced thermostat. Mora's signature attention to detail and focus on quality mean this sleek chrome shower delivers on all fronts.

Article number: 331500.LD Flow 3 bar: 6.0 l/m

Description: Chrome, 150 c/c, LEED/BREEAM compliant

#### MORA MMIX II thermostatic mixer:

- · Pressure balanced thermostatic mixer
- Temperature handle with safety stop at 38°C
- With Eco-function
- · Lead Free material
- Approved non-return valves, EN-Standard EN1717

### MORA MMIX II shower set (art.no. 331300):

- · Shower hose in metal, PVC- and BPA-free
- · With adjustable wall brackets for usage of existing screw holes
- With Easy-Clean anti-limescale system