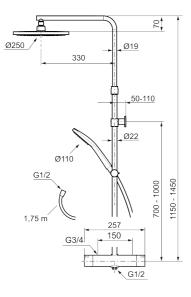

## MORA LYNX thermostatic mixer:

- · Pressure balanced thermostatic mixer
- With reversible headwork
- Temperature handle with safety stop at 38°C
- With Eco-function
- · Lead Free material
- Approved non-return valves, EN-Standard EN1717

### MORA LYNX Shower System:

- Shower hose in metal, PVC- and BPA-free
- · With Easy-Clean anti-limescale system
- Wall bracket freely adjustable in height, 700–1000 from connection and 50–100 mm from wall, 2x20 mm spacers included, with sealing, hidden pipe joint