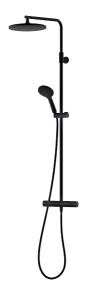

## LYNX shower system kit

Everyday luxury is the driving force behind the LYNX shower system kit, which offers the ease of a handheld shower and a seductive overhead experience in one package. It is available in chrome or matte black.

Article number: 341900.12LD6 Flow 3 bar: 6.0 l/m Description: Matte black, 150 c/c, incl. 2 x cover plates, LEED/BREEAM compliant