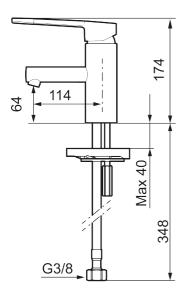

Article number: 333011.LD3 Flow 3 bar: 3.0 l/m Description: Chrome, LEED/BREEAM compliant

- ESS (energy saving system)
- · Ceramic cartridge with soft closing function
- · Adjustable flow control and temperature limiter
- Soft PEX<sup>®</sup> hoses with 3/8" connecting nut (stainless steel braided)
- Lead Free material
- Hole diameter Ø34-37 mm