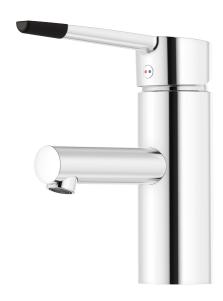

## MMIX II care basin mixer

MMIX II unifies its ergonomic design with top-tier energy efficiency in a stylish chrome piece that blends quality and looks. This year, we've updated its design language with straighter lines and boosted its energy-saving attributes.

Article number: 333011.LD3 Flow 3 bar: 3.0 l/m Description: Chrome, LEED/BREEAM compliant

- ESS (energy saving system)
- · Ceramic cartridge with soft closing function
- · Adjustable flow control and temperature limiter
- Soft PEX<sup>®</sup> hoses with 3/8" connecting nut (stainless steel braided)
- Lead Free material
- Hole diameter Ø34-37 mm