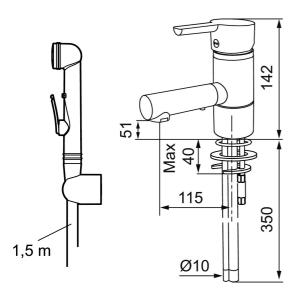

Article number: 733082.TT Flow 3 bar: 6.4 l/m

**Description:** Chrome

Mora MMIX combines elegance and ergonomic design with energy-efficiency. Soft geometric curves and a timeless style characterise the entire Mora MMIX range. The mixers were developed according to our unique EcoSafe™ concept focusing on low energy consumption and long-term environmental care.