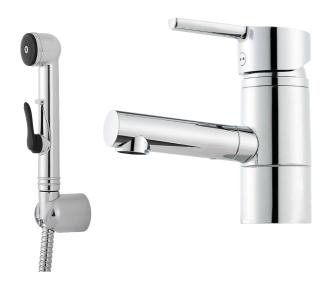

## MORA MMIX B6 basin mixer

Mora MMIX combines elegance and ergonomic design with energy-efficiency. Soft geometric curves and a timeless style characterise the entire Mora MMIX range. The mixers were developed according to our unique EcoSafe™ concept focusing on low energy consumption and long-term environmental care.

Article number: 733082.TT Flow 3 bar: 6.4 l/m

**Description:** Chrome

Mora MMIX combines elegance and ergonomic design with energy-efficiency. Soft geometric curves and a timeless style characterise the entire Mora MMIX range. The mixers were developed according to our unique EcoSafe™ concept focusing on low energy consumption and long-term environmental care.