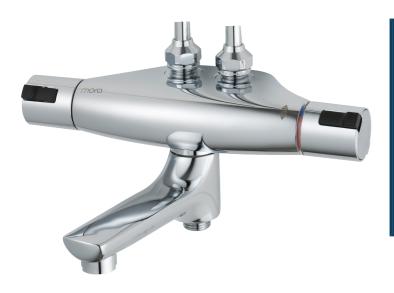

## MORA CERA T4 bath mixer

A bathroom is a place for relaxation, pleasure and recharging your batteries. So fill it with enjoyment. Save energy effortlessly, protect against fluctuations in water temperature, take an extra long shower with a clear conscience. Mora Cera puts quality time in your bathroom in countless ways.

Article number: 246050 Description: Chrome, with connection up

- Swivel spout with built-in diverter
- Temperature handle with safety stop at 38°C and 42°C
- With Eco-function
- Projection from wall 171 mm
- Approved non-return valves, EN-Standard EN1717
- Extra user-friendly grips, approved by the Rheumatism Association in Sweden