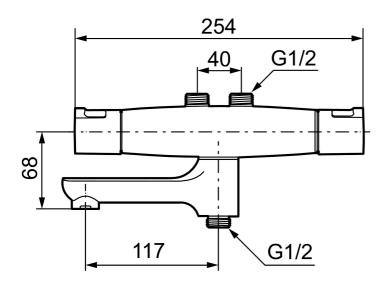

Article number: 246050 Description: Chrome, with connection up

- Swivel spout with built-in diverter
- Temperature handle with safety stop at 38°C and 42°C
- With Eco-function
- Projection from wall 171 mm
- Approved non-return valves, EN-Standard EN1717
- Extra user-friendly grips, approved by the Rheumatism Association in Sweden