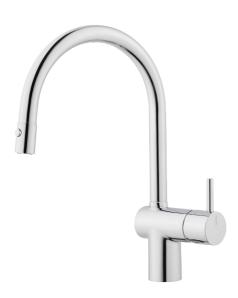

## MORA PULLOUT kitchen mixer

Mora Pullout kitchen mixers are long-established and extremely popular taps. The version shown here has a pull-out hand shower that provides comfort and flexibility and makes kitchen work a breeze. With ESS function as standard, Mora Pullout mixer save large amounts of energy without compromising on user comfort.

Article number: 702695

Description: Chrome

- Pull out telescopic hand shower with two spray patterns (normal and rinse)
- ESS (energy saving system)
- · Adjustable flow control and temperature limiter
- Eco (energy and water saving aerator)
- Soft PEX<sup>®</sup> hoses with flat end Ø10 mm
- Swivel spout 120°
- Approved non-return valves, EN-Standard EN1717
- Hole diameter Ø34-37 mm