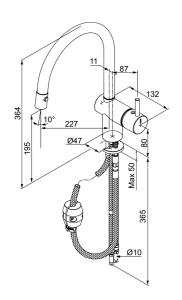

Article number: 702695

Description: Chrome

- Pull out telescopic hand shower with two spray patterns (normal and rinse)
- ESS (energy saving system)
- · Adjustable flow control and temperature limiter
- Eco (energy and water saving aerator)
- Soft PEX<sup>®</sup> hoses with flat end Ø10 mm
- Swivel spout 120°
- Approved non-return valves, EN-Standard EN1717
- Hole diameter Ø34-37 mm