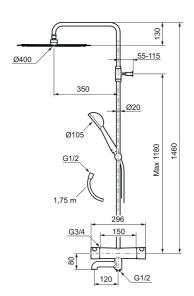

# Mora One thermostatic mixer:

- · Pressure balanced thermostatic mixer
- · With reversible headwork
- Temperature handle with safety stop at 38°C
- With Eco-function
- Approved non-return valves, EN-Standard EN1717

# Mora One Shower System:

- Shower hose in metal, PVC- and BPA-free
- With Easy-Clean anti-limescale system
- Shower bar can be shortened if required
- Hand shower 9 l/min, shower head 20 l/min