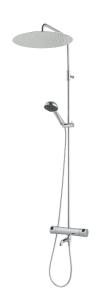

# MORA ONE bath & shower system kit

Technical innovation, craftmanship and design go hand in hand in the Mora One series. The shower lifts the entire bathroom and guarantees a relaxing experience needed in the stress of everyday life. Thomas Sandell, architect and designer, has created a sober and elegant series of mixers gently expressing usability, beauty and durability. Mora One is available as a shower and head shower set, or as a complete shower system kit including shower or bath mixer.

# Mora One thermostatic mixer:

- · Pressure balanced thermostatic mixer
- · With reversible headwork
- Temperature handle with safety stop at 38°C
- With Eco-function
- Approved non-return valves, EN-Standard EN1717

# Mora One Shower System:

- Shower hose in metal, PVC- and BPA-free
- With Easy-Clean anti-limescale system
- Shower bar can be shortened if required
- Hand shower 9 l/min, shower head 20 l/min