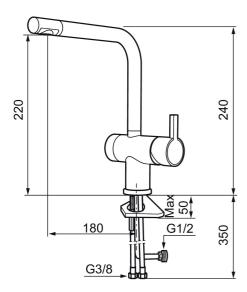

Article number: 707115.0065 Flow 3 bar: 8.1 l/m

**Description:** Chrome/gold

- · ESS (energy saving system)
- · Ceramic cartridge
- · Adjustable flow control and temperature limiter
- Eco (energy and water saving constant flow aerator, 7,6 l/min at 200–600 kPa)
- Soft PEX® hoses with 3/8" connecting nut (stainless steel braided)
- Swivel spout, limitation part for 60°, 120° or 360° included
- With dishwasher valve, switchable between cold and hot water.
  Pre-set on cold water
- Hole diameter Ø32-35 mm