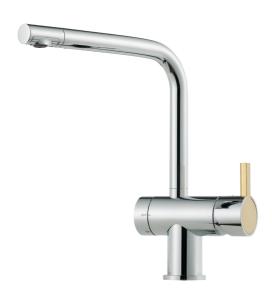

## MORA REXX K6 kitchen mixer

With their simple, minimalist design, Mora Rexx mixers are the essence of Scandinavian design and functionality. Their innovation lies in their precision. When tradition and craftsmanship meet state-of-the-art manufacturing methods and inspiring design, the result is Mora Rexx. The version shown here is a beautiful kitchen mixer with built-in intelligent function.

Article number: 707115.0065 Flow 3 bar: 8.1 l/m

**Description:** Chrome/gold

- · ESS (energy saving system)
- · Ceramic cartridge
- · Adjustable flow control and temperature limiter
- Eco (energy and water saving constant flow aerator, 7,6 l/min at 200–600 kPa)
- Soft PEX® hoses with 3/8" connecting nut (stainless steel braided)
- Swivel spout, limitation part for 60°, 120° or 360° included
- With dishwasher valve, switchable between cold and hot water.
  Pre-set on cold water
- Hole diameter Ø32-35 mm