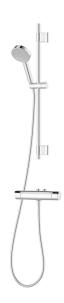

# MMIX II shower kit Vaska

The MMIX II shower kit features an updated design for its hand shower unit and an enhanced thermostat. Mora's signature attention to detail and focus on quality mean this sleek chrome shower delivers on all fronts.

Article number: 334025 Flow 3 bar: 7.6 l/m Description: Chrome, 40 c/c, pipe connection up

#### **MORA MMIX II thermostatic mixer:**

- · Pressure balanced thermostatic mixer
- Temperature handle with safety stop at 38°C
- With Eco-function
- · Lead Free material
- Approved non-return valves, EN-Standard EN1717
- · Note! Not for Vaska

## MORA MMIX II shower set (art.no. 331300):

- · Shower hose in metal, PVC- and BPA-free
- With bracket for mounting on 40 c/c pipes
- · With Easy-Clean anti-limescale system