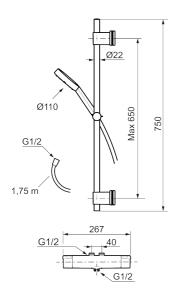

# MMIX II shower kit Vaska

The MMIX II shower kit features an updated design for its hand shower unit and an enhanced thermostat. Mora's signature attention to detail and focus on quality mean this sleek chrome shower delivers on all fronts.

Article number: 334025 Flow 3 bar: 7.6 l/m Description: Chrome, 40 c/c, pipe connection up

#### **MORA MMIX II thermostatic mixer:**

- · Pressure balanced thermostatic mixer
- Temperature handle with safety stop at 38°C
- With Eco-function
- · Lead Free material
- Approved non-return valves, EN-Standard EN1717
- · Note! Not for Vaska

## MORA MMIX II shower set (art.no. 331300):

- · Shower hose in metal, PVC- and BPA-free
- With bracket for mounting on 40 c/c pipes
- · With Easy-Clean anti-limescale system