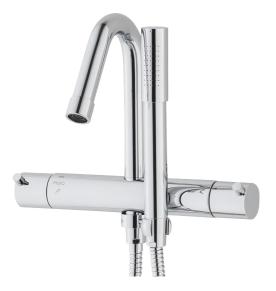

## MORA IZZY bath mixer

Mora Izzy exudes harmony and elegance. The elegantly curved spout gives Mora Izzy its characteristic look. Izzy Regular has a chrome-plated surface that suits all interiors.

Article number: 705100 Description: Chrome, 150 c/c

- With hand shower, holder and hose in metal, PVC- and BPA-free
- · Compensates for temperature and pressure fluctuations
- With reversible headwork
- Temperature handle with safety stop at 38°C
- With Eco-function
- Fixed spout
- Approved non-return valves, EN-Standard EN1717