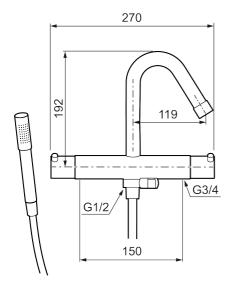

## MORA IZZY bath mixer

Mora Izzy exudes harmony and elegance. The elegantly curved spout gives Mora Izzy its characteristic look. Izzy Regular has a chrome-plated surface that suits all interiors.

Article number: 705100 Description: Chrome, 150 c/c

- With hand shower, holder and hose in metal, PVC- and BPA-free
- · Compensates for temperature and pressure fluctuations
- With reversible headwork
- Temperature handle with safety stop at 38°C
- With Eco-function
- Fixed spout
- Approved non-return valves, EN-Standard EN1717