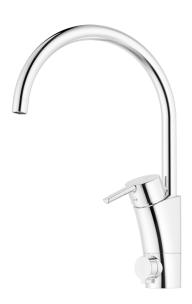

## MMIX II soft kitchen mixer

MMIX II soft has a gently curved geometric design that exudes a classic, easy-to-work-with style.

Article number: 332151 Flow 3 bar: 6.0 l/m

**Description:** Chrome

- ESS (energy saving system)
- · Ceramic cartridge with soft closing function
- · Adjustable flow control and temperature limiter
- Swivel spout 60°, 85°, 110° or 360° (limitation part for 60° or 110° included)
- With dishwasher valve, switchable between cold and hot water.
  Pre-set on cold water
- Soft PEX® hoses with 3/8" connecting nut (stainless steel braided)
- Lead Free material
- Hole diameter Ø34-37 mm