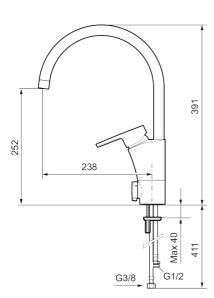

## MMIX II soft kitchen mixer

MMIX II soft has a gently curved geometric design that exudes a classic, easy-to-work-with style.

Article number: 332151 Flow 3 bar: 6.0 l/m

**Description:** Chrome

- ESS (energy saving system)
- · Ceramic cartridge with soft closing function
- · Adjustable flow control and temperature limiter
- Swivel spout 60°, 85°, 110° or 360° (limitation part for 60° or 110° included)
- With dishwasher valve, switchable between cold and hot water.
  Pre-set on cold water
- Soft PEX® hoses with 3/8" connecting nut (stainless steel braided)
- Lead Free material
- Hole diameter Ø34-37 mm