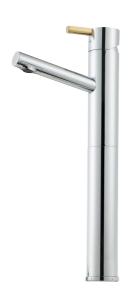

## MORA REXX B5 basin mixer

With their simple, minimalist design, Mora Rexx mixers are the essence of Scandinavian design and functionality. Their innovation lies in their precision. When tradition and craftsmanship meet state-of-the-art manufacturing methods and inspiring design, the result is Mora Rexx. The version shown here is a beautiful basin mixer with built-in intelligent functionality.

**Article number:** 707161.0065 **Flow 3 bar:** 4.6 l/m

**Description:** Chrome/gold

- ESS (energy saving system)
- · Ceramic cartridge
- · Adjustable flow control and temperature limiter
- Eco (energy and water saving constant flow aerator, 5 l/min at 200– 600 kPa)
- Soft PEX® hoses with 3/8" connecting nut (stainless steel braided)
- Hole diameter Ø32-37 mm (Ø32-35 mm recommended)