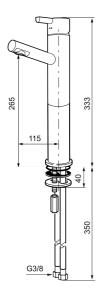

**Article number:** 707161.0065 **Flow 3 bar:** 4.6 l/m

**Description:** Chrome/gold

- ESS (energy saving system)
- · Ceramic cartridge
- · Adjustable flow control and temperature limiter
- Eco (energy and water saving constant flow aerator, 5 l/min at 200– 600 kPa)
- Soft PEX® hoses with 3/8" connecting nut (stainless steel braided)
- Hole diameter Ø32-37 mm (Ø32-35 mm recommended)