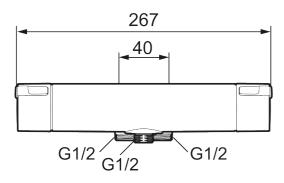

Article number: 334010 Flow 3 bar: 12.0 l/m

Description: Chrome, 40 c/c, pipe connection down, Eco Flow

- Note! 40 c/c
- · With shower connection down
- · Pressure balanced thermostatic mixer
- Eco Flow
- Temperature handle with safety stop at 38°C
- With Eco-function
- Lead Free material
- Approved non-return valves, EN-Standard EN1717