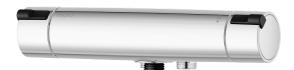

## MMIX II shower mixer

We have updated our classic MMIX chrome shower mixer with a straighter shape and a bolder look. The result? Superior function and elegant style!

Its interior has also been upgraded with an improved thermostat, providing optimal energy efficiency combined with an unsurpassable shower experience.

Article number: 334010 Flow 3 bar: 12.0 l/m

Description: Chrome, 40 c/c, pipe connection down, Eco Flow

- Note! 40 c/c
- · With shower connection down
- · Pressure balanced thermostatic mixer
- Eco Flow
- Temperature handle with safety stop at 38°C
- With Eco-function
- Lead Free material
- Approved non-return valves, EN-Standard EN1717