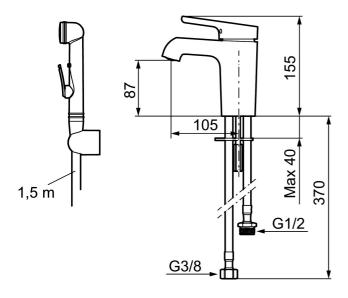

Article number: 263006.CA Flow 3 bar: 4.7 l/m

**Description:** Chrome

- · With Self-closing hand shower, wall bracket and hose
- ESS (Energy saving system)
- · Ceramic cartridge with soft closing function
- · Adjustable flow control and temperature limiter
- Eco (energy and water saving constant flow aerator, 5 l/min at 200– 600 kPa)
- Soft PEX<sup>®</sup> hoses with 3/8" connecting nut (stainless steel braided)
- Approved non-return valves, EN-Standard EN1717
- Hole diameter Ø34-37 mm