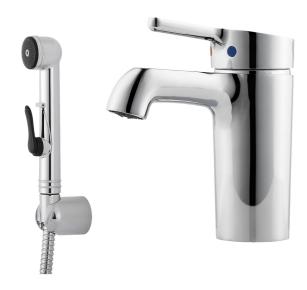

Article number: 263006.CA Flow 3 bar: 4.7 l/m

**Description:** Chrome

- · With Self-closing hand shower, wall bracket and hose
- ESS (Energy saving system)
- · Ceramic cartridge with soft closing function
- · Adjustable flow control and temperature limiter
- Eco (energy and water saving constant flow aerator, 5 l/min at 200– 600 kPa)
- Soft PEX<sup>®</sup> hoses with 3/8" connecting nut (stainless steel braided)
- Approved non-return valves, EN-Standard EN1717
- Hole diameter Ø34-37 mm