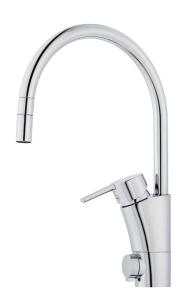

## MORA MMIX K5 kitchen mixer

Mora MMIX combines elegance and ergonomic design with energy-efficiency. Soft geometric curves and a timeless style characterise the entire Mora MMIX range. The mixers were developed according to our unique EcoSafe™ concept focusing on low energy consumption and long-term environmental care.

Article number: 732156 Flow 3 bar: 7.8 l/m

**Description:** Chrome

- ESS (energy saving system)
- · Ceramic cartridge with soft closing function
- · Adjustable flow control and temperature limiter
- Eco (energy and water saving aerator)
- Soft PEX<sup>®</sup> hoses with 3/8" connecting nut (stainless steel braided)
- Swivel spout, limitation part for 60°, 85°, 110° or 360° included
- · With ball-jointed aerator
- With dishwasher valve, switchable between cold and hot water.
  Pre-set on cold water
- Lead Free material
- Hole diameter Ø32-37 mm