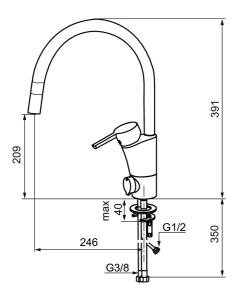

Article number: 732156 Flow 3 bar: 7.8 l/m

**Description:** Chrome

- ESS (energy saving system)
- · Ceramic cartridge with soft closing function
- · Adjustable flow control and temperature limiter
- Eco (energy and water saving aerator)
- Soft PEX<sup>®</sup> hoses with 3/8" connecting nut (stainless steel braided)
- Swivel spout, limitation part for 60°, 85°, 110° or 360° included
- · With ball-jointed aerator
- With dishwasher valve, switchable between cold and hot water.
  Pre-set on cold water
- Lead Free material
- Hole diameter Ø32-37 mm