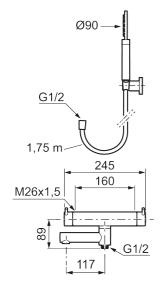

Article number: 270000.22 Flow 3 bar: 20.0 l/m Description: Matte white, 160 c/c

- With hand shower, holder and hose in metal, PVC- and BPA-free
- · Swivel spout with built-in diverter
- Pressure balanced thermostatic mixer
- Temperature handle with safety stop at 38°C
- With Eco-function
- Approved non-return valves, EN-Standard EN1717

### Article number: 270000.22