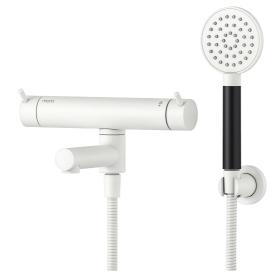

## MORA INXX II bath mixer

With its durable matt white finish and hand shower with a large, round nozzle, makes this mixer looks great and gives a truly relaxing baths. The INXX II collection offers a world-class water experience with constant temperature, high comfort and effective scald protection. The mixer has been tested and approved according to current building regulations and is energy-efficient, which means it reduces water and energy use without compromising on comfort.

Article number: 270000.22 Flow 3 bar: 20.0 l/m Description: Matte white, 160 c/c

- With hand shower, holder and hose in metal, PVC- and BPA-free
- · Swivel spout with built-in diverter
- Pressure balanced thermostatic mixer
- Temperature handle with safety stop at 38°C
- With Eco-function
- Approved non-return valves, EN-Standard EN1717

## MORA INXX II bath mixer

With its durable matt white finish and hand shower with a large, round nozzle, makes this mixer looks great and gives a truly relaxing baths. The INXX II collection offers a worldclass water experience with constant temperature, high comfort and effective scald protection. The mixer has been tested and approved according to current building regulations and is energy-efficient, which means it reduces water and energy use without compromising on comfort.