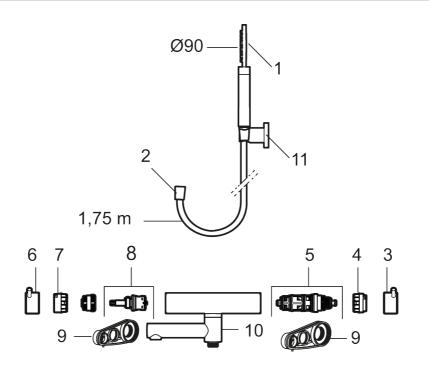

## Sparepartlist

| NO. | ART NO.   | RSK     | DESCRIPTION                           |
|-----|-----------|---------|---------------------------------------|
| 1   | 209575    | 8275496 | Hand shower, chrome                   |
| 1   | 209575.12 | 8275497 | Hand shower, matte black              |
| 1   | 209575.22 | 8275498 | Hand shower, matte white              |
| 1   | 209575.44 | 8275499 | Hand shower, matte grey               |
| 1   | 209575.60 | 8275500 | Hand shower, polished brass PVD       |
| 1   | 209575.62 | 8275501 | Hand shower, brused brass PVD         |
| 2   | 131170.AE | 8251927 | Shower hose in metal, 1750 mm, chrome |

## mora

| NO. | ART NO.     | RSK     | DESCRIPTION                                                                          |
|-----|-------------|---------|--------------------------------------------------------------------------------------|
| 2   | 131170.12AE | 8251999 | Shower hose in metal, 1750 mm, matte black                                           |
| 2   | 131170.22AE | 8252000 | Shower hose in metal, 1750 mm, matte white                                           |
| 2   | 131170.44AE | 8252001 | Shower hose in metal, 1750 mm, matte grey                                            |
| 2   | 131170.60AE | 8252002 | Shower hose in metal, 1750 mm, polished brass PVD                                    |
| 2   | 131170.62AE | 8252003 | Shower hose in metal, 1750 mm, brused brass PVD                                      |
| 3   | 409710.AE   | 8218902 | Temperature handle, chrome                                                           |
| 3   | 409710.12AE | 8218903 | Temperature handle, matte black                                                      |
| 3   | 409710.22AE | 8218904 | Temperature handle, matte white                                                      |
| 3   | 409710.44AE | 8218905 | Temperature handle, matte grey                                                       |
| 3   | 409710.60AE | 8218906 | Temperature handle, polished brass PVD                                               |
| 3   | 409710.62AE | 8218907 | Temperature handle, brused brass PVD                                                 |
| 4   | S600023     | 8439703 | Stop ring                                                                            |
| 5   | S600019     | 8439702 | Thermostatic cartridge, complete, with service tool                                  |
| 6   | 409711.AE   | 8218901 | Temperature handle, chrome                                                           |
| 6   | 409711.12AE | 8218908 | Temperature handle, matte black                                                      |
| 6   | 409711.22AE | 8218909 | Temperature handle, matte white                                                      |
| 6   | 409711.44AE | 8218910 | Temperature handle, matte grey                                                       |
| 6   | 409711.60AE | 8218911 | Temperature handle, polished brass PVD                                               |
| 6   | 409711.62AE | 8218912 | Temperature handle, brused brass PVD                                                 |
| 7   | S600024     | 8439705 | Stop ring                                                                            |
| 8   | S600021     | 8441463 | Ceramic headwork, with service tool (bath mixer)                                     |
| 8   | S600270     | 8387233 | Ceramic headwork, without tool (bath mixer)                                          |
| 9   | S600298     | 3870203 | Service tool                                                                         |
| 10  | S600161     | 8440630 | Swivel spout, for coversion of shower mixer to bath/shower mixer, chrome             |
| 10  | S600161.12  | 8440631 | Swivel spout, for coversion of shower mixer to bath/shower mixer, matte black        |
| 10  | S600161.22  | 8440632 | Swivel spout, for coversion of shower mixer to bath/shower mixer, matte white        |
| 10  | S600161.44  | 8440633 | Swivel spout, for coversion of shower mixer to bath/shower mixer, matte grey         |
| 10  | S600161.60  | 8440634 | Swivel spout, for coversion of shower mixer to bath/shower mixer, polished brass PVD |
| 10  | S600161.62  | 8440635 | Swivel spout, for coversion of shower mixer to bath/shower mixer, brushed brass PVD  |
| 11  | S600256     | 8239634 | Hand shower holder, chrome                                                           |
| 11  | S600256.12  | 8239635 | Hand shower holder, matte black                                                      |
| 11  | S600256.60  | 8239638 | Hand shower holder, polished brass PVD                                               |
| 11  | S600256.62  | 8239639 | Hand shower holder, brushed brass PVD                                                |
|     |             |         |                                                                                      |