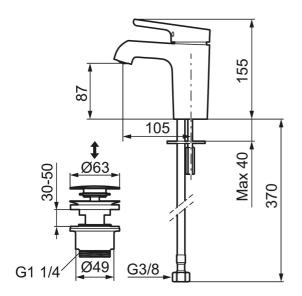

Article number: 263071.CA Flow 3 bar: 4.8 l/m

**Description:** Chrome

- · With push-down waste
- · ESS (energy saving system)
- · Ceramic cartridge with soft closing function
- · Adjustable flow control and temperature limiter
- Eco (energy and water saving constant flow aerator, 5 l/min at 200– 600 kPa)
- Soft PEX<sup>®</sup> hoses with 3/8" connecting nut (stainless steel braided)
- Hole diameter Ø34-37 mm