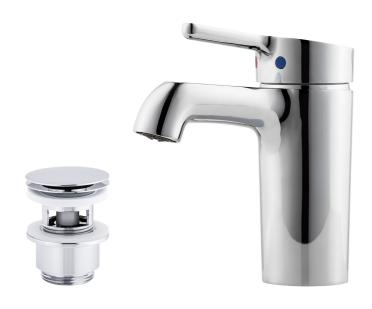

Article number: 263071.CA Flow 3 bar: 4.8 l/m

**Description:** Chrome

- · With push-down waste
- · ESS (energy saving system)
- · Ceramic cartridge with soft closing function
- · Adjustable flow control and temperature limiter
- Eco (energy and water saving constant flow aerator, 5 l/min at 200– 600 kPa)
- Soft PEX<sup>®</sup> hoses with 3/8" connecting nut (stainless steel braided)
- Hole diameter Ø34-37 mm