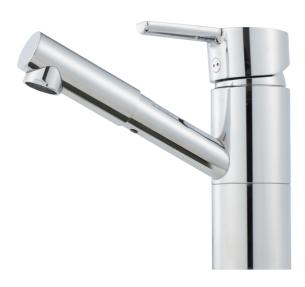

## MORA MMIX B6 basin mixer

Mora MMIX combines elegance and ergonomic design with energy-efficiency. Soft geometric curves and a timeless style characterise the entire Mora MMIX range. The mixers were developed according to our unique EcoSafe™ concept focusing on low energy consumption and long-term environmental care.

Article number: 733095 Flow 3 bar: 7.2 l/m

**Description:** Chrome

- ESS (energy saving system)
- Ceramic cartridge with soft closing function
- Adjustable flow control and temperature limiter
- Soft PEX® hoses with 3/8" connecting nut (stainless steel braided)
- Swivel spout 110°
- · Approved by the Rheumatism Association in Sweden
- · Lead Free material
- Hole diameter Ø33,5-35 mm