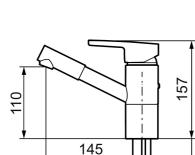

Article number: 733095 Flow 3 bar: 7.2 l/m

**Description:** Chrome

- ESS (energy saving system)
- Ceramic cartridge with soft closing function
- Adjustable flow control and temperature limiter
- Soft PEX® hoses with 3/8" connecting nut (stainless steel braided)
- Swivel spout 110°
- · Approved by the Rheumatism Association in Sweden
- · Lead Free material
- Hole diameter Ø33,5-35 mm