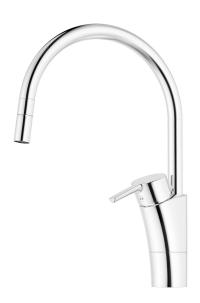

## MMIX II soft kitchen mixer

MMIX II soft has a gently curved geometric design that exudes a classic, easy-to-work-with style.

Article number: 332118 Flow 3 bar: 6.0 l/m

**Description:** Chrome

- · With ball-jointed aerator
- · ESS (energy saving system)
- Ceramic cartridge with soft closing function
- · Adjustable flow control and temperature limiter
- Swivel spout 60°, 85°, 110° or 360° (limitation part for 60° or 110° included)
- Soft PEX<sup>®</sup> hoses with 3/8" connecting nut (stainless steel braided)
- · Lead Free material
- Hole diameter Ø34-37 mm