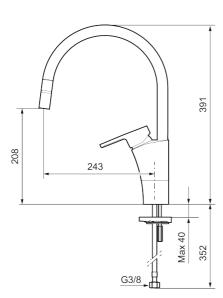

## MMIX II soft kitchen mixer

MMIX II soft has a gently curved geometric design that exudes a classic, easy-to-work-with style.

Article number: 332118 Flow 3 bar: 6.0 l/m

**Description:** Chrome

- · With ball-jointed aerator
- · ESS (energy saving system)
- Ceramic cartridge with soft closing function
- · Adjustable flow control and temperature limiter
- Swivel spout 60°, 85°, 110° or 360° (limitation part for 60° or 110° included)
- Soft PEX<sup>®</sup> hoses with 3/8" connecting nut (stainless steel braided)
- · Lead Free material
- Hole diameter Ø34-37 mm