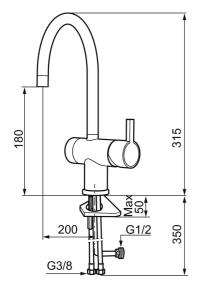

Article number: 707105 Flow 3 bar: 7.7 l/m Description: Chrome

- ESS (energy saving system)
- Ceramic cartridge
- · Adjustable flow control and temperature limiter
- Eco (energy and water saving constant flow aerator, 7,6 l/min at 200–600 kPa)
- Soft PEX<sup>®</sup> hoses with 3/8" connecting nut (stainless steel braided)
- Swivel spout, limitation part for 60°, 120° or 360° included
- With dishwasher valve, switchable between cold and hot water. Pre-set on cold water
- Hole diameter Ø32-35 mm