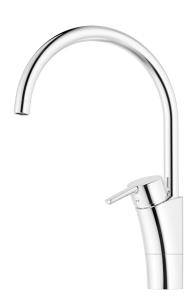

## MMIX II soft kitchen mixer

MMIX II soft has a gently curved geometric design that exudes a classic, easy-to-work-with style.

Article number: 332101.LD4 Flow 3 bar: 4.8 l/m Description: Chrome, LEED/BREEAM compliant

- ESS (energy saving system)
- · Ceramic cartridge with soft closing function
- · Adjustable flow control and temperature limiter
- Swivel spout 60°, 85°, 110° or 360° (limitation part for 60° or 110° included)
- Soft PEX® hoses with 3/8" connecting nut (stainless steel braided)
- · Lead Free material
- Hole diameter Ø34-37 mm