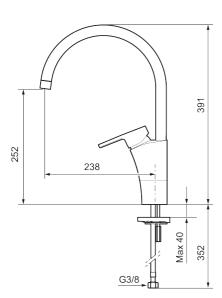

## MMIX II soft kitchen mixer

MMIX II soft has a gently curved geometric design that exudes a classic, easy-to-work-with style.

Article number: 332101.LD4 Flow 3 bar: 4.8 l/m Description: Chrome, LEED/BREEAM compliant

- ESS (energy saving system)
- · Ceramic cartridge with soft closing function
- · Adjustable flow control and temperature limiter
- Swivel spout 60°, 85°, 110° or 360° (limitation part for 60° or 110° included)
- Soft PEX® hoses with 3/8" connecting nut (stainless steel braided)
- · Lead Free material
- Hole diameter Ø34-37 mm