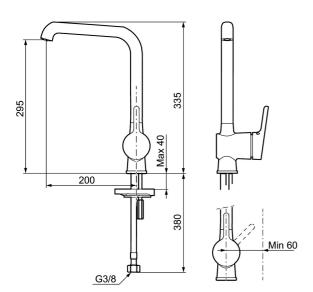

Article number: 262051 Flow 3 bar: 11.7 l/m

**Description:** Chrome

- · Ceramic cartridge with soft closing function
- · Adjustable flow control and temperature limiter
- Soft PEX® hoses with 3/8" connecting nut (stainless steel braided)
- Swivel spout, limitation part for 60°, 85°, 110° or 360° included
- Hole diameter Ø34-37 mm