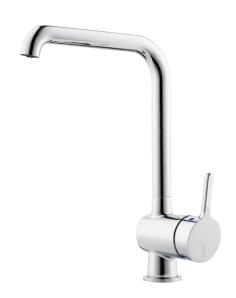

## MORA ONE kitchen mixer

Mora One is an elegant and strict series of mixers expressing usability, beauty and durability. Mora One is inspired by the 90-year old history of Mora Armatur, but is designed for a modern home. An inspiration to Thomas Sandell, architect and designer, when developing the Mora One was the classical outdoor water pump. Mora One has the same conical body and sharp transitions to the flat surfaces as an old water pump. Mora One has an advanced and reliable technique. The mixers are contributing to a more sustainable environment by saving as much water and energy as possible without compromising on comfort.

Article number: 262051 Flow 3 bar: 11.7 l/m

**Description:** Chrome

- · Ceramic cartridge with soft closing function
- · Adjustable flow control and temperature limiter
- Soft PEX® hoses with 3/8" connecting nut (stainless steel braided)
- Swivel spout, limitation part for 60°, 85°, 110° or 360° included
- Hole diameter Ø34-37 mm