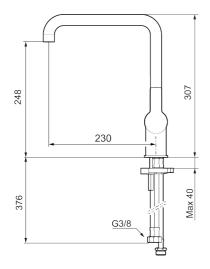

Article number: 344071.12 Flow 3 bar: 6.0 l/m Description: Matte black

- Adjustable flow control and temperature limiter
- Swivel spout, limitation part for 60°, 85°, 110° or 360° included
- With dishwasher valve, switchable between cold and hot water. Pre-set on cold water
- Soft PEX® hoses with 3/8" connecting nut (stainless steel braided)
- Lead Free material
- Hole diameter Ø34-37 mm