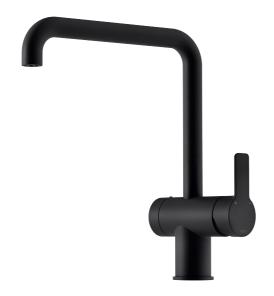

### LYNX sharp kitchen mixer

The bold angles of this kitchen mixer bring depth and presence to your interior. Available in matte black or crisp chrome, it's as functional as it is attractive. It features a dishwasher cutoff switch for peace of mind.

Article number: 344071.12 Flow 3 bar: 6.0 l/m Description: Matte black

- Adjustable flow control and temperature limiter
- Swivel spout, limitation part for 60°, 85°, 110° or 360° included
- With dishwasher valve, switchable between cold and hot water. Pre-set on cold water
- Soft PEX® hoses with 3/8" connecting nut (stainless steel braided)
- Lead Free material
- Hole diameter Ø34-37 mm