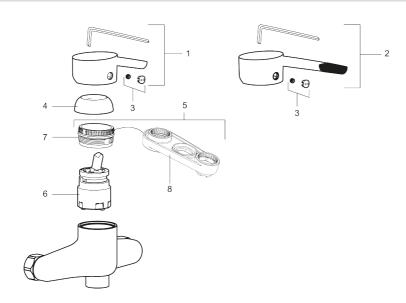

Article number: 731421.DB

| Sparepartlist |           |         |                                                              |
|---------------|-----------|---------|--------------------------------------------------------------|
| NO.           | ART NO.   | RSK     | DESCRIPTION                                                  |
| 1             | 409389.AE | 8344867 | Lever, complete                                              |
| 2             | 409390.AE | 8344874 | Care lever, complete, chrome                                 |
| 3             | 409392.AE | 8344866 | Colour marking and mounting screw for lever                  |
| 4             | 409391.AE | 8344865 | Cover nut                                                    |
| 5             | 409393.AE | 8345179 | Lock nut for cartridge, incl service tool                    |
| 6             | S600273   | 8387230 | Ceramic cartridge with service tool, cold start (green ring) |
| 6             | 409405.AE | 8345205 | Ceramic cartridge, Turbo, incl service tool                  |
| 7             | 439060.AE | 8295361 | Lock nut                                                     |
| 8             | S600298   | 3870203 | Service tool                                                 |