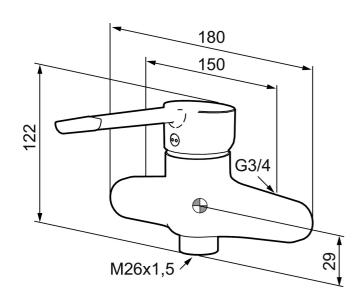

Article number: 731421.DB

**Description:** Chrome, incl. s-connection (2x701001)

• ESS (Energy saving system)

- · Soft closing with ceramic cartridge
- Adjustable flow control and temperature limiter
- Projection with connectors 163 mm
- Approved non-return valves, EN-Standard EN1717
- · Spout must be ordered separately