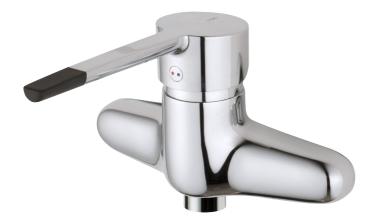

## MORA MMIX W1 care basin mixer

Mora MMIX combines elegance and ergonomic design with energy-efficiency. Soft geometric curves and a timeless style characterise the entire Mora MMIX range. The mixers were developed according to our unique EcoSafe™ concept focusing on low energy consumption and long-term environmental care.

Article number: 731421.DB

**Description:** Chrome, incl. s-connection (2x701001)

• ESS (Energy saving system)

- · Soft closing with ceramic cartridge
- Adjustable flow control and temperature limiter
- Projection with connectors 163 mm
- Approved non-return valves, EN-Standard EN1717
- · Spout must be ordered separately