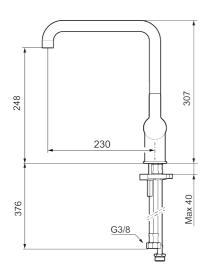

Article number: 344071.LD3 Flow 3 bar: 3.8 l/m Description: Chrome, LEED/BREEAM compliant

- · Adjustable flow control and temperature limiter
- Swivel spout, limitation part for 60°, 85°, 110° or 360° included
- With dishwasher valve, switchable between cold and hot water.

  Pre-set on cold water
- Soft PEX® hoses with 3/8" connecting nut (stainless steel braided)
- · Lead Free material
- Hole diameter Ø34-37 mm