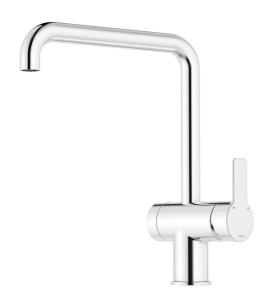

## LYNX sharp kitchen mixer

The bold angles of this kitchen mixer bring depth and presence to your interior. Available in matte black or crisp chrome, it's as functional as it is attractive. It features a dishwasher cutoff switch for peace of mind.

Article number: 344071.LD3 Flow 3 bar: 3.8 l/m Description: Chrome, LEED/BREEAM compliant

- · Adjustable flow control and temperature limiter
- Swivel spout, limitation part for 60°, 85°, 110° or 360° included
- With dishwasher valve, switchable between cold and hot water.