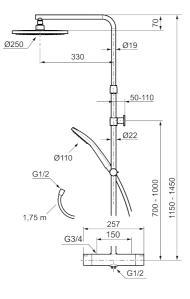

Article number: 341900 Flow 3 bar: 7.6 l/m Description: Chrome, 150 c/c, incl. 2 x cover plates

#### MORA LYNX Shower System:

- · Shower hose in metal, PVC- and BPA-free
- With Easy-Clean anti-limescale system
- Wall bracket freely adjustable in height, 700–1000 from connection and 50–100 mm from wall, 2x20 mm spacers included, with sealing, hidden pipe joint