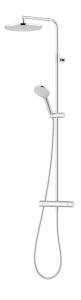

## LYNX shower system kit

Everyday luxury is the driving force behind the LYNX shower system kit, which offers the ease of a handheld shower and a seductive overhead experience in one package. It is available in chrome or matte black.

## Consist of: MORA LYNX thermostatic mixer:

- · Pressure balanced thermostatic mixer
- With reversible headwork
- Temperature handle with safety stop at 38°C
- With Eco-function
- Lead Free material
- Approved non-return valves, EN-Standard EN1717

#### MORA LYNX Shower System:

- · Shower hose in metal, PVC- and BPA-free
- With Easy-Clean anti-limescale system
- Wall bracket freely adjustable in height, 700–1000 from connection and 50–100 mm from wall, 2x20 mm spacers included, with sealing, hidden pipe joint