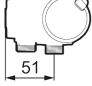

Article number: 334010 Flow 3 bar: 12.0 l/m Description: Chrome, 40 c/c, pipe connection down

- Note! 40 c/c
- With shower connection down
- Pressure balanced thermostatic mixer
- Eco Flow
- Temperature handle with safety stop at 38°C
- With Eco-function
- Lead Free material
- Approved non-return valves, EN-Standard EN1717