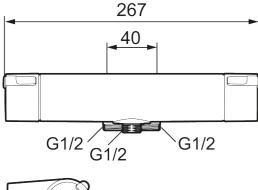

Article number: 334010 Flow 3 bar: 12.0 l/m Description: Chrome, 40 c/c, pipe connection down

- Note! 40 c/c
- With shower connection down
- Pressure balanced thermostatic mixer
- Eco Flow
- Temperature handle with safety stop at 38°C
- With Eco-function
- Lead Free material
- Approved non-return valves, EN-Standard EN1717