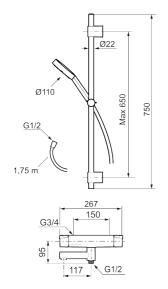

Article number: 331705 Flow 3 bar: 22.9 l/m Description: Chrome, 150 c/c

## Consist of:

MORA MMIX II thermostatic mixer:

- · Swivel spout with built-in diverter
- Pressure balanced thermostatic mixer
- Temperature handle with safety stop at 38°C
- With Eco-function
- Lead Free material
- Approved non-return valves, EN-Standard EN1717

#### MORA MMIX II shower set (art.no. 331300):

- Shower hose in metal, PVC- and BPA-free
- With adjustable wall brackets for usage of existing screw holes
- · With Easy-Clean anti-limescale system