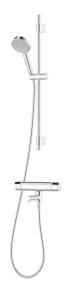

## MMIX II bath & shower kit

The MMIX II bath & shower kit features an updated design for its hand shower unit and an enhanced thermostat. Mora's signature attention to detail and focus on quality mean this sleek chrome shower delivers on all fronts.

#### MORA MMIX II shower set (art.no. 331300):

- Shower hose in metal, PVC- and BPA-free
- With adjustable wall brackets for usage of existing screw holes
- · With Easy-Clean anti-limescale system