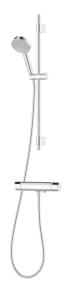

## MMIX II shower kit

The MMIX II shower kit features an updated design for its hand shower unit and an enhanced thermostat. Mora's signature attention to detail and focus on quality mean this sleek chrome shower delivers on all fronts.

Article number: 334020.LD Flow 3 bar: 6.0 l/m Description: Chrome, 40 c/c, pipe connection down, LEED/BREEAM compliant

### MORA MMIX II thermostatic mixer:

- Pressure balanced thermostatic mixer
- Temperature handle with safety stop at 38°C
- With Eco-function
- Lead Free material
- Approved non-return valves, EN-Standard EN1717
- Note! Not for Vaska

## MORA MMIX II shower set (art.no. 331300):

- Shower hose in metal, PVC- and BPA-free
- · With adjustable wall brackets for usage of existing screw holes
- With Easy-Clean anti-limescale system