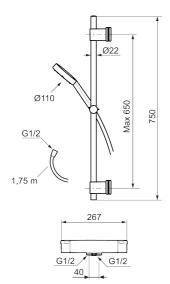

Article number: 334020.LD Flow 3 bar: 6.0 l/m Description: Chrome, 40 c/c, pipe connection down, LEED/BREEAM compliant

### MORA MMIX II thermostatic mixer:

- Pressure balanced thermostatic mixer
- Temperature handle with safety stop at 38°C
- With Eco-function
- Lead Free material
- Approved non-return valves, EN-Standard EN1717
- Note! Not for Vaska

## MORA MMIX II shower set (art.no. 331300):

- Shower hose in metal, PVC- and BPA-free
- · With adjustable wall brackets for usage of existing screw holes
- With Easy-Clean anti-limescale system