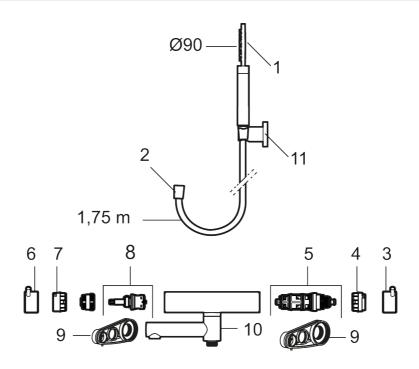

Article number: 270000.60

| Spai | Sparepartlist |         |                                       |  |  |  |
|------|---------------|---------|---------------------------------------|--|--|--|
| NO.  | ART NO.       | RSK     | DESCRIPTION                           |  |  |  |
| 1    | 209575        | 8275496 | Hand shower, chrome                   |  |  |  |
| 1    | 209575.12     | 8275497 | Hand shower, matte black              |  |  |  |
| 1    | 209575.22     | 8275498 | Hand shower, matte white              |  |  |  |
| 1    | 209575.44     | 8275499 | Hand shower, matte grey               |  |  |  |
| 1    | 209575.60     | 8275500 | Hand shower, polished brass PVD       |  |  |  |
| 1    | 209575.62     | 8275501 | Hand shower, brused brass PVD         |  |  |  |
| 2    | 131170.AE     | 8251927 | Shower hose in metal, 1750 mm, chrome |  |  |  |

| 2         131170.12AE         8251999         Shower hose in metal, 1750 mm, matte while           2         131170.22AE         8252000         Shower hose in metal, 1750 mm, matte while           2         131170.60AE         8252001         Shower hose in metal, 1750 mm, matte grey           2         131170.60AE         8252003         Shower hose in metal, 1750 mm, pusleshed brass PVD           3         409710.AE         8252003         Shower hose in metal, 1750 mm, pusleshed brass PVD           3         409710.AE         8218903         Temperature handle, chrome           3         409710.2AE         8218903         Temperature handle, matte black           3         409710.4AE         8218906         Temperature handle, matte grey           3         409710.6AE         8218907         Temperature handle, brused brass PVD           4         809710.6AE         8218907         Temperature handle, brused brass PVD           5         8600023         8439703         Stop ring           6         409711.AE         8218901         Temperature handle, brused brass PVD           6         409711.AE         8218901         Temperature handle, matte while           6         409711.AAE         8218910         Temperature handle, polished brass PVD           7<                                                                                          | NO. | ART NO.     | RSK     | DESCRIPTION                                                                          |
|----------------------------------------------------------------------------------------------------------------------------------------------------------------------------------------------------------------------------------------------------------------------------------------------------------------------------------------------------------------------------------------------------------------------------------------------------------------------------------------------------------------------------------------------------------------------------------------------------------------------------------------------------------------------------------------------------------------------------------------------------------------------------------------------------------------------------------------------------------------------------------------------------------------------------------------------------------------------------------------------------------------------------------------------------------------------------------------------------------------------------------------------------------------------------------------------------------------------------------------------------------------------------------------------------------------------------------------------------------------------------------------------------------------------------|-----|-------------|---------|--------------------------------------------------------------------------------------|
| 2         131170.44AE         8252001         Shower hose in metal, 1750 mm, matte grey           2         131170.60AE         8252002         Shower hose in metal, 1750 mm, polished brass PVD           2         131170.62AE         8252003         Shower hose in metal, 1750 mm, brused brass PVD           3         409710.AE         8218902         Temperature handle, matte black           3         409710.22AE         8218904         Temperature handle, matte black           3         409710.4AE         8218905         Temperature handle, matte white           3         409710.6AE         8218906         Temperature handle, matte grey           3         409710.6AE         8218907         Temperature handle, brused brass PVD           4         8600023         8439702         Themostatic cartridge, complete, with service tool           6         409711.AE         8218901         Temperature handle, matte black           6         409711.2AE         8218908         Temperature handle, matte white           6         409711.4AE         8218910         Temperature handle, matte white           6         409711.6AE         8218911         Temperature handle, polished brass PVD           7         8600024         8439705         Stop ring           8                                                                                                        | 2   | 131170.12AE | 8251999 | Shower hose in metal, 1750 mm, matte black                                           |
| 2         131170.60AE         8252002         Shower hose in metal, 1750 mm, polished brass PVD           2         131170.62AE         8252003         Shower hose in metal, 1750 mm, brused brass PVD           3         409710.12AE         8218902         Temperature handle, chrome           3         409710.12AE         8218903         Temperature handle, matte black           3         409710.22AE         8218904         Temperature handle, matte grey           3         409710.60AE         8218905         Temperature handle, brused brass PVD           3         409710.60AE         8218907         Temperature handle, brused brass PVD           4         \$600023         8439703         Stop ring           5         \$600019         8439702         Thermostatic cartridge, complete, with service tool           6         409711.AE         8218901         Temperature handle, matte black           6         409711.AE         8218909         Temperature handle, matte grey           6         409711.60AE         8218910         Temperature handle, matte grey           6         409711.60AE         8218911         Temperature handle, polished brass PVD           7         \$600024         8439705         \$top ring           8         \$600021         84                                                                                                       | 2   | 131170.22AE | 8252000 | Shower hose in metal, 1750 mm, matte white                                           |
| 2         131170.62AE         8252003         Shower hose in metal, 1750 mm, brused brass PVD           3         409710.AE         8218902         Temperature handle, chrome           3         409710.12AE         8218903         Temperature handle, matte black           3         409710.22AE         8218904         Temperature handle, matte white           3         409710.40AE         8218905         Temperature handle, polished brass PVD           3         409710.60AE         8218906         Temperature handle, brused brass PVD           4         S600023         8439703         Stop ring           5         S600019         8439702         Thermostatic cartridge, complete, with service tool           6         409711.AE         8218901         Temperature handle, chrome           6         409711.12AE         8218908         Temperature handle, matte black           6         409711.22AE         8218909         Temperature handle, matte street           6         409711.44AE         8218910         Temperature handle, polished brass PVD           6         409711.60AE         8218911         Temperature handle, polished brass PVD           7         S600024         8439705         Stop ring           8         S600021         8441463                                                                                                                 | 2   | 131170.44AE | 8252001 | Shower hose in metal, 1750 mm, matte grey                                            |
| 3         409710.AE         8218902         Temperature handle, chrome           3         409710.12AE         8218903         Temperature handle, matte black           3         409710.22AE         8218904         Temperature handle, matte white           3         409710.60AE         8218905         Temperature handle, polished brass PVD           3         409710.60AE         8218906         Temperature handle, brused brass PVD           4         \$600023         8439703         Stop ring           5         \$600019         8439702         Themostatic cartridge, complete, with service tool           6         409711.AE         8218901         Temperature handle, chrome           6         409711.2AE         8218908         Temperature handle, matte black           6         409711.2AE         8218909         Temperature handle, matte white           6         409711.4AE         8218910         Temperature handle, polished brass PVD           6         409711.60AE         8218911         Temperature handle, polished brass PVD           6         409711.62AE         8218912         Temperature handle, brused brass PVD           7         \$600024         8439705         Stop ring           8         \$600021         8441643         Cer                                                                                                                 | 2   | 131170.60AE | 8252002 | Shower hose in metal, 1750 mm, polished brass PVD                                    |
| 3         409710.12AE         8218903         Temperature handle, matte black           3         409710.22AE         8218904         Temperature handle, matte white           3         409710.60AE         8218905         Temperature handle, matte grey           3         409710.60AE         8218907         Temperature handle, polished brass PVD           4         5600023         8439703         Stop ring           5         \$600019         8439702         Thermostatic cartridge, complete, with service tool           6         409711.AE         8218901         Temperature handle, chrome           6         409711.4E         8218908         Temperature handle, matte black           6         409711.4AAE         8218909         Temperature handle, matte grey           6         409711.6ABE         8218910         Temperature handle, matte grey           6         409711.6ABE         8218911         Temperature handle, brused brass PVD           6         409711.6ABE         8218912         Temperature handle, brused brass PVD           7         \$600024         8439705         Stop ring           8         \$600021         8441463         Ceramic headwork, with service tool (bath mixer)           9         \$60026         8387233 <td< td=""><td>2</td><td>131170.62AE</td><td>8252003</td><td>Shower hose in metal, 1750 mm, brused brass PVD</td></td<> | 2   | 131170.62AE | 8252003 | Shower hose in metal, 1750 mm, brused brass PVD                                      |
| 3         409710.22AE         8218904         Temperature handle, matte white           3         409710.44AE         8218905         Temperature handle, matte grey           3         409710.60AE         8218907         Temperature handle, polished brass PVD           4         409710.62AE         8218907         Temperature handle, brused brass PVD           4         \$600023         8439703         Stop ring           5         \$600019         8439702         Thermostatic cartridge, complete, with service tool           6         409711.AE         8218901         Temperature handle, chrome           6         409711.4E         8218908         Temperature handle, matte black           6         409711.4AAE         8218919         Temperature handle, matte grey           6         409711.60AE         8218911         Temperature handle, brused brass PVD           6         409711.62AE         8218912         Temperature handle, brused brass PVD           7         \$600024         8439705         Stop ring           8         \$600021         8441463         Ceramic headwork, with service tool (bath mixer)           9         \$60028         387233         Ceramic headwork, without tool (bath mixer)           9         \$600161         8440631 <td>3</td> <td>409710.AE</td> <td>8218902</td> <td>Temperature handle, chrome</td>                       | 3   | 409710.AE   | 8218902 | Temperature handle, chrome                                                           |
| 3         409710.44AE         8218905         Temperature handle, matte grey           3         409710.60AE         8218906         Temperature handle, polished brass PVD           4         409710.62AE         8218907         Temperature handle, brused brass PVD           4         \$600023         8439703         Stop ring           5         \$600019         8439702         Thermostatic cartridge, complete, with service tool           6         409711.AE         8218901         Temperature handle, chrome           6         409711.22AE         8218908         Temperature handle, matte black           6         409711.44AE         8218910         Temperature handle, matte grey           6         409711.60AE         8218911         Temperature handle, polished brass PVD           7         \$600024         84199705         Stop ring           8         \$600021         8441463         Ceramic headwork, with service tool (bath mixer)           8         \$600021         8441463         Ceramic headwork, with service tool (bath mixer)           9         \$600298         3870203         Service tool           10         \$600161.12         \$440631         Swivel spout, for coversion of shower mixer to bath/shower mixer, chrome           10         \$600161.22                                                                                          | 3   | 409710.12AE | 8218903 | Temperature handle, matte black                                                      |
| 3         409710.60AE         8218906         Temperature handle, polished brass PVD           3         409710.62AE         8218907         Temperature handle, brused brass PVD           4         \$600023         8439703         Stop ring           5         \$600019         8439702         Thermostatic cartridge, complete, with service tool           6         409711.AE         8218901         Temperature handle, chrome           6         409711.22AE         8218909         Temperature handle, matte black           6         409711.44AE         8218910         Temperature handle, matte grey           6         409711.60AE         8218911         Temperature handle, polished brass PVD           7         \$600024         8439705         Stop ring           8         \$600021         8441463         Ceramic headwork, with service tool (bath mixer)           8         \$600270         8387233         Ceramic headwork, without tool (bath mixer)           9         \$600298         3870203         Service tool           10         \$600161         8440630         Swivel spout, for coversion of shower mixer to bath/shower mixer, matte white           10         \$600161.42         8440631         Swivel spout, for coversion of shower mixer to bath/shower mixer, matte grey                                                                                 | 3   | 409710.22AE | 8218904 | Temperature handle, matte white                                                      |
| 3         409710.62AE         8218907         Temperature handle, brused brass PVD           4         \$600023         8439703         Stop ring           5         \$600019         8439702         Thermostatic cartridge, complete, with service tool           6         409711.AE         8218901         Temperature handle, chrome           6         409711.2AE         8218908         Temperature handle, matte black           6         409711.2AE         8218909         Temperature handle, matte grey           6         409711.60AE         8218910         Temperature handle, matte grey           6         409711.60AE         8218911         Temperature handle, brused brass PVD           7         \$600024         8439705         Stop ring           8         \$600021         8441463         Ceramic headwork, with service tool (bath mixer)           9         \$600298         3870203         Service tool           10         \$600161         8440630         Swivel spout, for coversion of shower mixer to bath/shower mixer, chrome           10         \$600161.12         8440631         Swivel spout, for coversion of shower mixer to bath/shower mixer, matte grey           10         \$600161.44         8440633         Swivel spout, for coversion of shower mixer to bath/shower mixer, pollished brass                                                        | 3   | 409710.44AE | 8218905 | Temperature handle, matte grey                                                       |
| 4         \$600023         \$439703         Stop ring           5         \$600019         \$439702         Thermostatic cartridge, complete, with service tool           6         409711.AE         \$218901         Temperature handle, chrome           6         409711.12AE         \$218908         Temperature handle, matte black           6         409711.2AE         \$218909         Temperature handle, matte white           6         409711.4AE         \$218910         Temperature handle, matte grey           6         409711.6OAE         \$218911         Temperature handle, brused brass PVD           7         \$600024         \$439705         Stop ring           8         \$600021         \$441463         Ceramic headwork, with service tool (bath mixer)           8         \$600270         \$387233         Ceramic headwork, without tool (bath mixer)           9         \$600298         \$3870203         Service tool           10         \$600161         \$440630         Swivel spout, for coversion of shower mixer to bath/shower mixer, chrome           10         \$600161.12         \$440631         Swivel spout, for coversion of shower mixer to bath/shower mixer, matte grey           10         \$600161.60         \$440633         Swivel spout, for coversion of shower mixer to bath/shower mixer, polished b                                         | 3   | 409710.60AE | 8218906 | Temperature handle, polished brass PVD                                               |
| 5         S600019         8439702         Thermostatic cartridge, complete, with service tool           6         409711.AE         8218901         Temperature handle, chrome           6         409711.2AE         8218908         Temperature handle, matte black           6         409711.2AE         8218909         Temperature handle, matte white           6         409711.6AE         8218910         Temperature handle, matte grey           6         409711.6CAE         8218911         Temperature handle, polished brass PVD           7         S600024         8439705         Stop ring           8         S600021         8441463         Ceramic headwork, with service tool (bath mixer)           9         S600298         3870203         Service tool           10         S600161         8440630         Swivel spout, for coversion of shower mixer to bath/shower mixer, chrome           10         S600161.12         8440631         Swivel spout, for coversion of shower mixer to bath/shower mixer, matte white           10         S600161.22         8440632         Swivel spout, for coversion of shower mixer to bath/shower mixer, matte white           10         S600161.60         8440633         Swivel spout, for coversion of shower mixer to bath/shower mixer, matte grey           10         S600161.60                                                       | 3   | 409710.62AE | 8218907 | Temperature handle, brused brass PVD                                                 |
| 6         409711.AE         8218901         Temperature handle, chrome           6         409711.2AE         8218908         Temperature handle, matte black           6         409711.2AE         8218909         Temperature handle, matte white           6         409711.4AE         8218910         Temperature handle, matte grey           6         409711.6AE         8218911         Temperature handle, polished brass PVD           6         409711.62AE         8218912         Temperature handle, brused brass PVD           7         S600024         8439705         Stop ring           8         S600021         8441463         Ceramic headwork, with service tool (bath mixer)           9         S600298         3870203         Service tool           10         S600161         8440630         Swivel spout, for coversion of shower mixer to bath/shower mixer, chrome           10         S600161.12         8440631         Swivel spout, for coversion of shower mixer to bath/shower mixer, matte white           10         S600161.22         8440632         Swivel spout, for coversion of shower mixer to bath/shower mixer, matte grey           10         S600161.60         8440633         Swivel spout, for coversion of shower mixer to bath/shower mixer, polished brass PVD           10         S600161.62                                                            | 4   | S600023     | 8439703 | Stop ring                                                                            |
| 6         409711.12AE         8218908         Temperature handle, matte black           6         409711.22AE         8218909         Temperature handle, matte white           6         409711.44AE         8218910         Temperature handle, matte grey           6         409711.60AE         8218911         Temperature handle, polished brass PVD           6         409711.62AE         8218912         Temperature handle, brused brass PVD           7         \$600024         8439705         Stop ring           8         \$600021         8441463         Ceramic headwork, with service tool (bath mixer)           8         \$600270         8387233         Ceramic headwork, without tool (bath mixer)           9         \$600298         3870203         Service tool           10         \$600161         8440630         Swivel spout, for coversion of shower mixer to bath/shower mixer, chrome           10         \$600161.12         8440631         Swivel spout, for coversion of shower mixer to bath/shower mixer, matte white           10         \$600161.22         8440632         Swivel spout, for coversion of shower mixer to bath/shower mixer, matte grey           10         \$600161.60         8440633         Swivel spout, for coversion of shower mixer to bath/shower mixer, polished brass PVD           10         \$6001                                     | 5   | S600019     | 8439702 | Thermostatic cartridge, complete, with service tool                                  |
| 6         409711.22AE         8218909         Temperature handle, matte white           6         409711.44AE         8218910         Temperature handle, matte grey           6         409711.60AE         8218911         Temperature handle, polished brass PVD           6         409711.62AE         8218912         Temperature handle, brused brass PVD           7         S600024         8439705         Stop ring           8         S600021         8441463         Ceramic headwork, with service tool (bath mixer)           9         S600298         3870203         Service tool           10         S600161         8440630         Swivel spout, for coversion of shower mixer to bath/shower mixer, chrome           10         S600161.12         8440631         Swivel spout, for coversion of shower mixer to bath/shower mixer, matte black           10         S600161.22         8440632         Swivel spout, for coversion of shower mixer to bath/shower mixer, matte grey           10         S600161.60         8440633         Swivel spout, for coversion of shower mixer to bath/shower mixer, polished brass PVD           10         S600161.62         8440635         Swivel spout, for coversion of shower mixer to bath/shower mixer, brushed brass PVD           10         S600256         8239634         Hand shower holder, chrome                                     | 6   | 409711.AE   | 8218901 | Temperature handle, chrome                                                           |
| 6         409711.44AE         8218910         Temperature handle, matte grey           6         409711.60AE         8218911         Temperature handle, polished brass PVD           6         409711.62AE         8218912         Temperature handle, brused brass PVD           7         S600024         8439705         Stop ring           8         \$600021         8441463         Ceramic headwork, with service tool (bath mixer)           9         \$600298         3870203         Service tool           10         \$600161         8440630         Swivel spout, for coversion of shower mixer to bath/shower mixer, chrome           10         \$600161.12         8440631         Swivel spout, for coversion of shower mixer to bath/shower mixer, matte black           10         \$600161.22         8440632         Swivel spout, for coversion of shower mixer to bath/shower mixer, matte grey           10         \$600161.44         8440633         Swivel spout, for coversion of shower mixer to bath/shower mixer, matte grey           10         \$600161.60         8440634         Swivel spout, for coversion of shower mixer to bath/shower mixer, polished brass PVD           10         \$600256         8239634         Hand shower holder, chrome           11         \$600256.12         8239635         Hand shower holder, polished brass PVD                            | 6   | 409711.12AE | 8218908 | Temperature handle, matte black                                                      |
| 6         409711.60AE         8218911         Temperature handle, polished brass PVD           6         409711.62AE         8218912         Temperature handle, brused brass PVD           7         \$600024         8439705         Stop ring           8         \$600021         8441463         Ceramic headwork, with service tool (bath mixer)           9         \$600270         8387233         Ceramic headwork, without tool (bath mixer)           9         \$600298         3870203         Service tool           10         \$600161         8440630         Swivel spout, for coversion of shower mixer to bath/shower mixer, chrome           10         \$600161.12         8440631         Swivel spout, for coversion of shower mixer to bath/shower mixer, matte black           10         \$600161.22         8440632         Swivel spout, for coversion of shower mixer to bath/shower mixer, matte grey           10         \$600161.44         8440633         Swivel spout, for coversion of shower mixer to bath/shower mixer, polished brass PVD           10         \$600161.62         8440635         Swivel spout, for coversion of shower mixer to bath/shower mixer, brushed brass PVD           11         \$600256         8239634         Hand shower holder, chrome           11         \$600256.12         8239635         Hand shower holder, polished brass PVD          | 6   | 409711.22AE | 8218909 | Temperature handle, matte white                                                      |
| 6         409711.62AE         8218912         Temperature handle, brused brass PVD           7         \$600024         8439705         Stop ring           8         \$600021         8441463         Ceramic headwork, with service tool (bath mixer)           8         \$600270         8387233         Ceramic headwork, without tool (bath mixer)           9         \$600298         3870203         Service tool           10         \$600161         8440630         Swivel spout, for coversion of shower mixer to bath/shower mixer, chrome           10         \$600161.12         8440631         Swivel spout, for coversion of shower mixer to bath/shower mixer, matte white           10         \$600161.22         8440632         Swivel spout, for coversion of shower mixer to bath/shower mixer, matte grey           10         \$600161.44         8440633         Swivel spout, for coversion of shower mixer to bath/shower mixer, polished brass PVD           10         \$600161.60         8440634         Swivel spout, for coversion of shower mixer to bath/shower mixer, brushed brass PVD           11         \$600256         8239634         Hand shower holder, chrome           11         \$600256.60         8239635         Hand shower holder, polished brass PVD                                                                                                         | 6   | 409711.44AE | 8218910 | Temperature handle, matte grey                                                       |
| 7         S600024         8439705         Stop ring           8         S600021         8441463         Ceramic headwork, with service tool (bath mixer)           9         S600270         8387233         Ceramic headwork, without tool (bath mixer)           9         S600298         3870203         Service tool           10         S600161         8440630         Swivel spout, for coversion of shower mixer to bath/shower mixer, chrome           10         S600161.12         8440631         Swivel spout, for coversion of shower mixer to bath/shower mixer, matte black           10         S600161.22         8440632         Swivel spout, for coversion of shower mixer to bath/shower mixer, matte grey           10         S600161.44         8440633         Swivel spout, for coversion of shower mixer to bath/shower mixer, polished brass PVD           10         S600161.60         8440634         Swivel spout, for coversion of shower mixer to bath/shower mixer, polished brass PVD           11         S600256         8239634         Hand shower holder, chrome           11         S600256.60         8239638         Hand shower holder, polished brass PVD                                                                                                                                                                                                                | 6   | 409711.60AE | 8218911 | Temperature handle, polished brass PVD                                               |
| 8 S600021 8441463 Ceramic headwork, with service tool (bath mixer) 8 S600270 8387233 Ceramic headwork, without tool (bath mixer) 9 S600298 3870203 Service tool 10 S600161 8440630 Swivel spout, for coversion of shower mixer to bath/shower mixer, chrome 10 S600161.12 8440631 Swivel spout, for coversion of shower mixer to bath/shower mixer, matte black 10 S600161.22 8440632 Swivel spout, for coversion of shower mixer to bath/shower mixer, matte white 10 S600161.44 8440633 Swivel spout, for coversion of shower mixer to bath/shower mixer, matte grey 10 S600161.60 8440634 Swivel spout, for coversion of shower mixer to bath/shower mixer, polished brass PVD 10 S600161.62 8440635 Swivel spout, for coversion of shower mixer to bath/shower mixer, brushed brass PVD 11 S600256 8239634 Hand shower holder, chrome 11 S600256.60 8239638 Hand shower holder, polished brass PVD                                                                                                                                                                                                                                                                                                                                                                                                                                                                                                                     | 6   | 409711.62AE | 8218912 | Temperature handle, brused brass PVD                                                 |
| 8 S600270 8387233 Ceramic headwork, without tool (bath mixer) 9 S600298 3870203 Service tool 10 S600161 8440630 Swivel spout, for coversion of shower mixer to bath/shower mixer, chrome 10 S600161.12 8440631 Swivel spout, for coversion of shower mixer to bath/shower mixer, matte black 10 S600161.22 8440632 Swivel spout, for coversion of shower mixer to bath/shower mixer, matte white 10 S600161.44 8440633 Swivel spout, for coversion of shower mixer to bath/shower mixer, matte grey 10 S600161.60 8440634 Swivel spout, for coversion of shower mixer to bath/shower mixer, polished brass PVD 10 S600161.62 8440635 Swivel spout, for coversion of shower mixer to bath/shower mixer, brushed brass PVD 11 S600256 8239634 Hand shower holder, chrome 11 S600256.12 8239635 Hand shower holder, matte black 11 S600256.60 8239638 Hand shower holder, polished brass PVD                                                                                                                                                                                                                                                                                                                                                                                                                                                                                                                                  | 7   | S600024     | 8439705 | Stop ring                                                                            |
| 9 S600298 3870203 Service tool 10 S600161 8440630 Swivel spout, for coversion of shower mixer to bath/shower mixer, chrome 10 S600161.12 8440631 Swivel spout, for coversion of shower mixer to bath/shower mixer, matte black 10 S600161.22 8440632 Swivel spout, for coversion of shower mixer to bath/shower mixer, matte white 10 S600161.44 8440633 Swivel spout, for coversion of shower mixer to bath/shower mixer, matte grey 10 S600161.60 8440634 Swivel spout, for coversion of shower mixer to bath/shower mixer, polished brass PVD 10 S600161.62 8440635 Swivel spout, for coversion of shower mixer to bath/shower mixer, brushed brass PVD 11 S600256 8239634 Hand shower holder, chrome 11 S600256.12 8239635 Hand shower holder, matte black 11 S600256.60 8239638 Hand shower holder, polished brass PVD                                                                                                                                                                                                                                                                                                                                                                                                                                                                                                                                                                                                | 8   | S600021     | 8441463 | Ceramic headwork, with service tool (bath mixer)                                     |
| S600161 8440630 Swivel spout, for coversion of shower mixer to bath/shower mixer, chrome  S600161.12 8440631 Swivel spout, for coversion of shower mixer to bath/shower mixer, matte black  S600161.22 8440632 Swivel spout, for coversion of shower mixer to bath/shower mixer, matte white  S600161.44 8440633 Swivel spout, for coversion of shower mixer to bath/shower mixer, matte grey  S600161.60 8440634 Swivel spout, for coversion of shower mixer to bath/shower mixer, polished brass PVD  S600161.62 8440635 Swivel spout, for coversion of shower mixer to bath/shower mixer, brushed brass PVD  S600256 8239634 Hand shower holder, chrome  S600256.60 8239638 Hand shower holder, polished brass PVD                                                                                                                                                                                                                                                                                                                                                                                                                                                                                                                                                                                                                                                                                                      | 8   | S600270     | 8387233 | Ceramic headwork, without tool (bath mixer)                                          |
| S600161.12 8440631 Swivel spout, for coversion of shower mixer to bath/shower mixer, matte black  S600161.22 8440632 Swivel spout, for coversion of shower mixer to bath/shower mixer, matte white  S600161.44 8440633 Swivel spout, for coversion of shower mixer to bath/shower mixer, matte grey  S600161.60 8440634 Swivel spout, for coversion of shower mixer to bath/shower mixer, polished brass PVD  S600161.62 8440635 Swivel spout, for coversion of shower mixer to bath/shower mixer, brushed brass PVD  S600256 8239634 Hand shower holder, chrome  Hand shower holder, matte black  Hand shower holder, polished brass PVD                                                                                                                                                                                                                                                                                                                                                                                                                                                                                                                                                                                                                                                                                                                                                                                  | 9   | S600298     | 3870203 | Service tool                                                                         |
| S600161.22 Swivel spout, for coversion of shower mixer to bath/shower mixer, matte white  S600161.44 S440633 Swivel spout, for coversion of shower mixer to bath/shower mixer, matte grey  S600161.60 S440634 Swivel spout, for coversion of shower mixer to bath/shower mixer, polished brass PVD  S600161.62 S440635 Swivel spout, for coversion of shower mixer to bath/shower mixer, brushed brass PVD  S600256 S239634 Hand shower holder, chrome  S600256.12 S239635 Hand shower holder, matte black  Hand shower holder, polished brass PVD                                                                                                                                                                                                                                                                                                                                                                                                                                                                                                                                                                                                                                                                                                                                                                                                                                                                         | 10  | S600161     | 8440630 | Swivel spout, for coversion of shower mixer to bath/shower mixer, chrome             |
| S600161.44 8440633 Swivel spout, for coversion of shower mixer to bath/shower mixer, matte grey  S600161.60 8440634 Swivel spout, for coversion of shower mixer to bath/shower mixer, polished brass PVD  S600161.62 8440635 Swivel spout, for coversion of shower mixer to bath/shower mixer, brushed brass PVD  S600256 8239634 Hand shower holder, chrome  S600256.12 8239635 Hand shower holder, matte black  Hand shower holder, polished brass PVD                                                                                                                                                                                                                                                                                                                                                                                                                                                                                                                                                                                                                                                                                                                                                                                                                                                                                                                                                                   | 10  | S600161.12  | 8440631 | Swivel spout, for coversion of shower mixer to bath/shower mixer, matte black        |
| S600161.60 8440634 Swivel spout, for coversion of shower mixer to bath/shower mixer, polished brass PVD  S600161.62 8440635 Swivel spout, for coversion of shower mixer to bath/shower mixer, brushed brass PVD  S600256 8239634 Hand shower holder, chrome  S600256.12 8239635 Hand shower holder, matte black  Hand shower holder, polished brass PVD                                                                                                                                                                                                                                                                                                                                                                                                                                                                                                                                                                                                                                                                                                                                                                                                                                                                                                                                                                                                                                                                    | 10  | S600161.22  | 8440632 | Swivel spout, for coversion of shower mixer to bath/shower mixer, matte white        |
| 10 S600161.62 8440635 Swivel spout, for coversion of shower mixer to bath/shower mixer, brushed brass PVD  11 S600256 8239634 Hand shower holder, chrome  11 S600256.12 8239635 Hand shower holder, matte black  11 S600256.60 8239638 Hand shower holder, polished brass PVD                                                                                                                                                                                                                                                                                                                                                                                                                                                                                                                                                                                                                                                                                                                                                                                                                                                                                                                                                                                                                                                                                                                                              | 10  | S600161.44  | 8440633 | Swivel spout, for coversion of shower mixer to bath/shower mixer, matte grey         |
| 11       \$600256       8239634       Hand shower holder, chrome         11       \$600256.12       8239635       Hand shower holder, matte black         11       \$600256.60       8239638       Hand shower holder, polished brass PVD                                                                                                                                                                                                                                                                                                                                                                                                                                                                                                                                                                                                                                                                                                                                                                                                                                                                                                                                                                                                                                                                                                                                                                                  | 10  | S600161.60  | 8440634 | Swivel spout, for coversion of shower mixer to bath/shower mixer, polished brass PVD |
| 11       \$600256.12       \$8239635       Hand shower holder, matte black         11       \$\$600256.60       \$8239638       Hand shower holder, polished brass PVD                                                                                                                                                                                                                                                                                                                                                                                                                                                                                                                                                                                                                                                                                                                                                                                                                                                                                                                                                                                                                                                                                                                                                                                                                                                     | 10  | S600161.62  | 8440635 | Swivel spout, for coversion of shower mixer to bath/shower mixer, brushed brass PVD  |
| 11 S600256.60 8239638 Hand shower holder, polished brass PVD                                                                                                                                                                                                                                                                                                                                                                                                                                                                                                                                                                                                                                                                                                                                                                                                                                                                                                                                                                                                                                                                                                                                                                                                                                                                                                                                                               | 11  | S600256     | 8239634 | Hand shower holder, chrome                                                           |
|                                                                                                                                                                                                                                                                                                                                                                                                                                                                                                                                                                                                                                                                                                                                                                                                                                                                                                                                                                                                                                                                                                                                                                                                                                                                                                                                                                                                                            | 11  | S600256.12  | 8239635 | Hand shower holder, matte black                                                      |
| 11 S600256.62 8239639 Hand shower holder, brushed brass PVD                                                                                                                                                                                                                                                                                                                                                                                                                                                                                                                                                                                                                                                                                                                                                                                                                                                                                                                                                                                                                                                                                                                                                                                                                                                                                                                                                                | 11  | S600256.60  | 8239638 | Hand shower holder, polished brass PVD                                               |
|                                                                                                                                                                                                                                                                                                                                                                                                                                                                                                                                                                                                                                                                                                                                                                                                                                                                                                                                                                                                                                                                                                                                                                                                                                                                                                                                                                                                                            | 11  | S600256.62  | 8239639 | Hand shower holder, brushed brass PVD                                                |