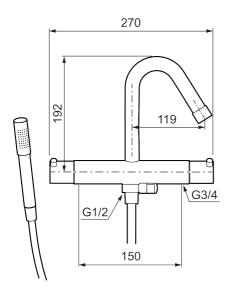

Article number: 705100.80

Description: Chrome/grooved, 150 c/c

- With hand shower, holder and hose in metal, PVC- and BPA-free
- · Compensates for temperature and pressure fluctuations
- · With reversible headwork
- Temperature handle with safety stop at 38°C
- With Eco-function
- · Fixed spout
- Approved non-return valves, EN-Standard EN1717