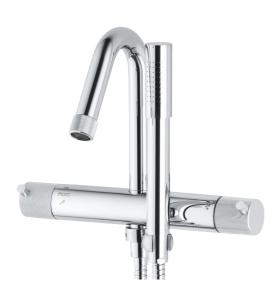

## MORA IZZY bath mixer

Mora Izzy exudes harmony and elegance. The elegantly curved spout gives Mora Izzy its characteristic look. Izzy Rock has ribbed knobs, providing a better grip in the bath and giving the mixer a distinctive, bold look.

Article number: 705100.80

Description: Chrome/grooved, 150 c/c

- With hand shower, holder and hose in metal, PVC- and BPA-free
- · Compensates for temperature and pressure fluctuations
- · With reversible headwork
- Temperature handle with safety stop at 38°C
- With Eco-function
- · Fixed spout
- Approved non-return valves, EN-Standard EN1717