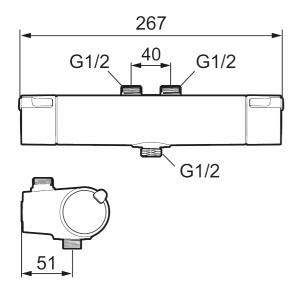

Article number: 334015 Flow 3 bar: 12.0 l/m Description: Chrome, 40 c/c, pipe connection up

- Note! 40 c/c
- With shower connection down
- Pressure balanced thermostatic mixer
- Eco Flow
- Temperature handle with safety stop at 38°C
- With Eco-function
- Lead Free material
- Approved non-return valves, EN-Standard EN1717