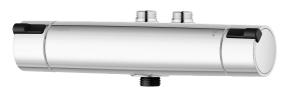

## MMIX II shower mixer

We have updated our classic MMIX chrome shower mixer with a straighter shape and a bolder look. The result? Superior function and elegant style! Its interior has also been upgraded with an improved thermostat, providing optimal energy efficiency combined with an unsurpassable shower experience.

Article number: 334015 Flow 3 bar: 12.0 l/m Description: Chrome, 40 c/c, pipe connection up

- Note! 40 c/c
- With shower connection down
- Pressure balanced thermostatic mixer
- Eco Flow
- Temperature handle with safety stop at 38°C
- With Eco-function
- Lead Free material
- Approved non-return valves, EN-Standard EN1717