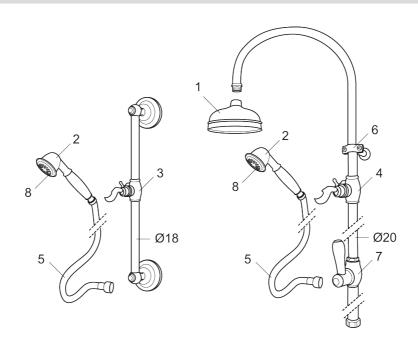

**Article number:** 130265.0065

| Sparepartlist |           |         |                               |
|---------------|-----------|---------|-------------------------------|
| NO.           | ART NO.   | RSK     | DESCRIPTION                   |
| 1             | 131183    | 8180699 | Shower head 120 mm            |
| 2             | 130802.AE | 8198066 | Handshower                    |
| 3             | 139830.ae |         | Slider 18 mm, chrome          |
| 4             | 139749.AE |         | Slider 20 mm, chrome          |
| 5             | S600310   | 8239707 | Shower hose in metal, 1750 mm |
| 6             | 130550.AE | 8180374 | Clip for shower bar           |
| 7             | 139761    | 8541681 | Diverter, complete, chrome    |
| 8             | S600288   | 8239746 | Strainer plate                |