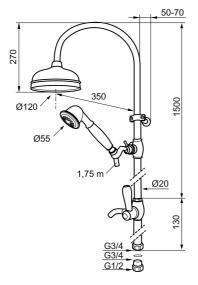

Article number: 130265.0065

Description: Chrome/gold, conn. 3/4"

- · Incl. hand shower and diverter
- Shower hose in metal, PVC- and BPA-free
- Shower bar can be shortened if required
- Connection with 3/4" swivel nuts

**Article number:** 130265.0065

| Sparepartlist |           |         |                               |
|---------------|-----------|---------|-------------------------------|
| NO.           | ART NO.   | RSK     | DESCRIPTION                   |
| 1             | 131183    | 8180699 | Shower head 120 mm            |
| 2             | 130802.AE | 8198066 | Handshower                    |
| 3             | 139830.ae |         | Slider 18 mm, chrome          |
| 4             | 139749.AE |         | Slider 20 mm, chrome          |
| 5             | S600310   | 8239707 | Shower hose in metal, 1750 mm |
| 6             | 130550.AE | 8180374 | Clip for shower bar           |
| 7             | 139761    | 8541681 | Diverter, complete, chrome    |
| 8             | S600288   | 8239746 | Strainer plate                |