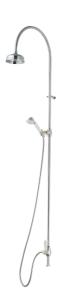

## MORA CLASSIC family

Mora Classic is an exclusive range of taps with solid, rounded lines that embrace the design ideals of the past.

Mora Classic Family gives you a fabulous fusion of modern technology and classic, timeless design. You get the combined advantages of an overhead shower and a hand shower and a design that brings beauty and harmony to your whole bathroom interior.

Article number: 130265.0065

Description: Chrome/gold, conn. 3/4"

- · Incl. hand shower and diverter
- Shower hose in metal, PVC- and BPA-free
- Shower bar can be shortened if required
- Connection with 3/4" swivel nuts