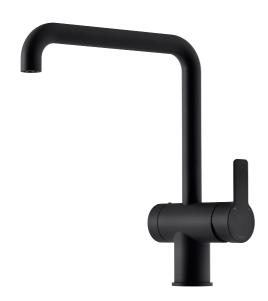

## LYNX sharp kitchen mixer

The bold angles of this kitchen mixer bring depth and presence to your interior. Available in matte black or crisp chrome, it's as functional as it is attractive. It features a dishwasher cutoff switch for peace of mind.

**Article number:** 344071.12 Flow 3 bar: 6.0 l/m

**Description:** Matte black

- · Adjustable flow control and temperature limiter
- Swivel spout, limitation part for 60°, 85°, 110° or 360° included
- With dishwasher valve, switchable between cold and hot water.