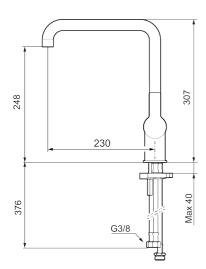

  Pre-set on cold water
- Soft PEX® hoses with 3/8" connecting nut (stainless steel braided)
- · Lead Free material
- Hole diameter Ø34-37 mm