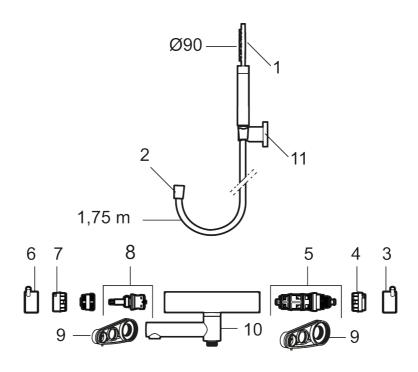

Article number: 270100.22

| Spai | Sparepartlist |         |                                       |  |  |  |
|------|---------------|---------|---------------------------------------|--|--|--|
| NO.  | ART NO.       | RSK     | DESCRIPTION                           |  |  |  |
| 1    | 209575        | 8275496 | Hand shower, chrome                   |  |  |  |
| 1    | 209575.12     | 8275497 | Hand shower, matte black              |  |  |  |
| 1    | 209575.22     | 8275498 | Hand shower, matte white              |  |  |  |
| 1    | 209575.44     | 8275499 | Hand shower, matte grey               |  |  |  |
| 1    | 209575.60     | 8275500 | Hand shower, polished brass PVD       |  |  |  |
| 1    | 209575.62     | 8275501 | Hand shower, brused brass PVD         |  |  |  |
| 2    | 131170.AE     | 8251927 | Shower hose in metal, 1750 mm, chrome |  |  |  |
|      |               |         |                                       |  |  |  |

| 2         131170.12AE         8251999         Shower hose in metal, 1750 mm, matte white           2         131170.22AE         8252000         Shower hose in metal, 1750 mm, matte yety           2         131170.44AE         8252001         Shower hose in metal, 1750 mm, matter yety           2         131170.62AE         8252002         Shower hose in metal, 1750 mm, brused brass PVD           3         409710.42AE         8252003         Shower hose in metal, 1750 mm, brused brass PVD           3         409710.12AE         8218902         Temperature handle, matte black           3         409710.22AE         8218904         Temperature handle, matte white           3         409710.4AAE         8218906         Temperature handle, pollshed brass PVD           4         409710.6AAE         8218907         Temperature handle, brused brass PVD           4         5600023         8439703         Stop ring           5         S600019         8439703         Temperature handle, brused brass PVD           6         409711.4AE         8218901         Temperature handle, matte black           6         409711.2AE         8218902         Temperature handle, matte white           6         409711.6AE         8218911         Temperature handle, brused brass PVD                                                                                                                                                                        | NO.                  | ART NO.                                                              | RSK                                                 | DESCRIPTION                                                                                                                                                                                                                                                                                                          |
|---------------------------------------------------------------------------------------------------------------------------------------------------------------------------------------------------------------------------------------------------------------------------------------------------------------------------------------------------------------------------------------------------------------------------------------------------------------------------------------------------------------------------------------------------------------------------------------------------------------------------------------------------------------------------------------------------------------------------------------------------------------------------------------------------------------------------------------------------------------------------------------------------------------------------------------------------------------------------------------------------------------------------------------------------------------------------------------------------------------------------------------------------------------------------------------------------------------------------------------------------------------------------------------------------------------------------------------------------------------------------------------------------------------------------------------------------------------------------------------------------|----------------------|----------------------------------------------------------------------|-----------------------------------------------------|----------------------------------------------------------------------------------------------------------------------------------------------------------------------------------------------------------------------------------------------------------------------------------------------------------------------|
| 2         131170.44AE         8252001         Shower hose in metal, 1750 mm, matte grey           2         131170.60AE         8252002         Shower hose in metal, 1750 mm, polished brass PVD           3         409710.AE         8218902         Temperature handle, chrome           3         409710.12AE         8218903         Temperature handle, matte black           3         409710.22AE         8218904         Temperature handle, matte white           3         409710.4AAE         8218905         Temperature handle, matte grey           3         409710.60AE         8218906         Temperature handle, brused brass PVD           4         8060023         8439703         Stop ring           5         8600019         8439702         Thermostatic cartridge, complete, with service tool           6         409711.AE         8218901         Temperature handle, matte black           6         409711.AE         8218900         Temperature handle, matte black           6         409711.AE         8218901         Temperature handle, matte white           6         409711.AE         8218910         Temperature handle, matte white           6         409711.AE         8218911         Temperature handle, polished brass PVD           7         \$600024                                                                                                                                                                                    | 2                    | 131170.12AE                                                          | 8251999                                             | Shower hose in metal, 1750 mm, matte black                                                                                                                                                                                                                                                                           |
| 2         131170.60AE         8252002         Shower hose in metal, 1750 mm, polished brass PVD           2         131170.62AE         8252003         Shower hose in metal, 1750 mm, brused brass PVD           3         409710.12AE         8218902         Temperature handle, chrome           3         409710.12AE         8218903         Temperature handle, matte black           3         409710.22AE         8218904         Temperature handle, matte white           3         409710.40AE         8218905         Temperature handle, polished brass PVD           3         409710.60AE         8218907         Temperature handle, brused brass PVD           4         \$600019         8439702         Thermostatic cartridge, complete, with service tool           6         409711.AE         8218901         Temperature handle, chrome           6         409711.AE         8218909         Temperature handle, matte white           6         409711.ABAE         8218909         Temperature handle, matte grey           6         409711.60AE         8218911         Temperature handle, brused brass PVD           7         \$600024         8439705         Stop ring           8         \$600021         841463         Ceramic headwork, with service tool (bath mixer)           9                                                                                                                                                                        | 2                    | 131170.22AE                                                          | 8252000                                             | Shower hose in metal, 1750 mm, matte white                                                                                                                                                                                                                                                                           |
| 2         131170.62AE         8252003         Shower hose in metal, 1750 mm, brused brass PVD           3         409710.AE         8218902         Temperature handle, chrome           3         409710.12AE         8218903         Temperature handle, matte black           3         409710.22AE         8218904         Temperature handle, matte grey           3         409710.60AE         8218905         Temperature handle, polished brass PVD           3         409710.60AE         8218906         Temperature handle, brused brass PVD           4         \$600023         8439703         Stop ring           5         \$600019         8439702         Thermostatic cartridge, complete, with service tool           6         409711.2AE         8218901         Temperature handle, chrome           6         409711.2AE         8218908         Temperature handle, matte black           6         409711.2AE         8218909         Temperature handle, matte twilte           6         409711.4AE         8218910         Temperature handle, polished brass PVD           6         409711.60AE         8218911         Temperature handle, brused brass PVD           7         \$600024         8439705         Stop ring           8         \$600021         8441463                                                                                                                                                                                         | 2                    | 131170.44AE                                                          | 8252001                                             | Shower hose in metal, 1750 mm, matte grey                                                                                                                                                                                                                                                                            |
| 3         409710.AE         8218902         Temperature handle, chrome           3         409710.12AE         8218903         Temperature handle, matte black           3         409710.22AE         8218904         Temperature handle, matte white           3         409710.44AE         8218905         Temperature handle, brused brass PVD           3         409710.60AE         8218906         Temperature handle, brused brass PVD           4         \$600023         8439703         Stop ring           5         \$600019         8439702         Thermostatic cartridge, complete, with service tool           6         409711.AE         8218901         Temperature handle, matte black           6         409711.2AE         8218908         Temperature handle, matte white           6         409711.4AE         8218909         Temperature handle, matte white           6         409711.6AE         8218910         Temperature handle, brused brass PVD           6         409711.6AE         8218911         Temperature handle, brused brass PVD           7         \$600024         8439705         Stop ring           8         \$600021         8431463         Ceramic headwork, with service tool (bath mixer)           9         \$600024         8437233                                                                                                                                                                                            | 2                    | 131170.60AE                                                          | 8252002                                             | Shower hose in metal, 1750 mm, polished brass PVD                                                                                                                                                                                                                                                                    |
| 3         409710.12AE         8218903         Temperature handle, matte black           3         409710.22AE         8218904         Temperature handle, matte white           3         409710.60AE         8218906         Temperature handle, polished brass PVD           3         409710.60AE         8218907         Temperature handle, polished brass PVD           4         \$600023         8439703         Stop ring           5         \$600019         8439702         Thermostatic cartridge, complete, with service tool           6         409711.AE         8218901         Temperature handle, chrome           6         409711.4E         8218908         Temperature handle, matte black           6         409711.4AE         8218909         Temperature handle, matte grey           6         409711.60AE         8218910         Temperature handle, matte grey           6         409711.60AE         8218911         Temperature handle, brused brass PVD           7         \$600024         8439705         Stop ring           8         \$600021         8441463         Ceramic headwork, with service tool (bath mixer)           9         \$600298         3870203         Service tool           10         \$600161.2         8440631         Swivel spout, fo                                                                                                                                                                                      | 2                    | 131170.62AE                                                          | 8252003                                             | Shower hose in metal, 1750 mm, brused brass PVD                                                                                                                                                                                                                                                                      |
| 3         409710.22AE         8218904         Temperature handle, matte white           3         409710.44AE         8218905         Temperature handle, matte grey           3         409710.60AE         8218907         Temperature handle, polished brass PVD           4         800023         8439703         Stop ring           5         \$600019         8439702         Themostatic cartridge, complete, with service tool           6         409711.AE         8218901         Temperature handle, chrome           6         409711.2AE         8218908         Temperature handle, matte black           6         409711.2AE         8218909         Temperature handle, matte grey           6         409711.4AAE         8218910         Temperature handle, polished brass PVD           6         409711.60AE         8218911         Temperature handle, brused brass PVD           7         \$600024         8439705         Stop ring           8         \$600021         8441463         Ceramic headwork, with service tool (bath mixer)           9         \$600298         3870203         Service tool           10         \$600161.2         8440631         Swivel spout, for coversion of shower mixer to bath/shower mixer, matte white           10         \$600161.2         <                                                                                                                                                                         | 3                    | 409710.AE                                                            | 8218902                                             | Temperature handle, chrome                                                                                                                                                                                                                                                                                           |
| 3         409710.44AE         8218905         Temperature handle, matte grey           3         409710.60AE         8218906         Temperature handle, polished brass PVD           4         409710.62AE         8218907         Temperature handle, brused brass PVD           4         5600023         8439702         Thermostatic cartridge, complete, with service tool           5         5600019         8439702         Thermostatic cartridge, complete, with service tool           6         409711.AE         8218908         Temperature handle, chrome           6         409711.22AE         8218909         Temperature handle, matte black           6         409711.44AE         8218910         Temperature handle, matte grey           6         409711.60AE         8218911         Temperature handle, brused brass PVD           7         5600024         8218912         Temperature handle, brused brass PVD           8         5600021         841463         Ceramic headwork, with service tool (bath mixer)           8         56000270         8387233         Ceramic headwork, with service tool (bath mixer)           9         \$600298         3870203         Service tool           10         \$600161.22         \$440631         Swivel spout, for coversion of shower mixer to bath/shower mixer, matte w                                                                                                                                    | 3                    | 409710.12AE                                                          | 8218903                                             | Temperature handle, matte black                                                                                                                                                                                                                                                                                      |
| 3         409710.60AE         8218906         Temperature handle, polished brass PVD           3         409710.62AE         8218907         Temperature handle, brused brass PVD           4         \$600023         8439703         Stop ring           5         \$600019         8439702         Thermostatic cartridge, complete, with service tool           6         409711.AE         8218908         Temperature handle, chrome           6         409711.22AE         8218909         Temperature handle, matte black           6         409711.2AE         8218910         Temperature handle, matte grey           6         409711.60AE         8218911         Temperature handle, polished brass PVD           7         \$600024         8439705         Stop ring           8         \$600021         8441463         Ceramic headwork, with service tool (bath mixer)           8         \$600270         8387233         Ceramic headwork, without tool (bath mixer)           9         \$600298         3870203         Service tool           10         \$600161.2         8440631         Swivel spout, for coversion of shower mixer to bath/shower mixer, matte black           10         \$600161.22         8440632         Swivel spout, for coversion of shower mixer to bath/shower mixer, matte grey                                                                                                                                                       | 3                    | 409710.22AE                                                          | 8218904                                             | Temperature handle, matte white                                                                                                                                                                                                                                                                                      |
| 3         409710.62AE         8218907         Temperature handle, brused brass PVD           4         \$600023         8439703         Stop ring           5         \$600019         8439702         Thermostatic cartridge, complete, with service tool           6         409711.AE         8218901         Temperature handle, chrome           6         409711.22AE         8218908         Temperature handle, matte black           6         409711.22AE         8218909         Temperature handle, matte grey           6         409711.60AE         8218910         Temperature handle, matte grey           6         409711.60AE         8218911         Temperature handle, polished brass PVD           7         \$600024         8439705         Stop ring           8         \$600021         8441463         Ceramic headwork, with service tool (bath mixer)           9         \$600298         3870203         Service tool           10         \$600161         8440630         Swivel spout, for coversion of shower mixer to bath/shower mixer, chrome           10         \$600161.12         8440631         Swivel spout, for coversion of shower mixer to bath/shower mixer, matte grey           10         \$600161.60         8440633         Swivel spout, for coversion of shower mixer to bath/shower mixer, polished br                                                                                                                               | 3                    | 409710.44AE                                                          | 8218905                                             | Temperature handle, matte grey                                                                                                                                                                                                                                                                                       |
| 4         \$600023         \$439702         Thermostatic cartridge, complete, with service tool           6         409711.AE         \$218901         Temperature handle, chrome           6         409711.12AE         \$218908         Temperature handle, matte black           6         409711.2AE         \$218909         Temperature handle, matte white           6         409711.4AAE         \$218910         Temperature handle, matte grey           6         409711.6OAE         \$218911         Temperature handle, polished brass PVD           7         \$600024         \$218912         Temperature handle, brused brass PVD           8         \$600024         \$439705         Stop ring           8         \$600021         \$441463         Ceramic headwork, without tool (bath mixer)           9         \$600298         3870203         Service tool           10         \$600161         \$440630         Swivel spout, for coversion of shower mixer to bath/shower mixer, chrome           10         \$600161.12         \$440631         Swivel spout, for coversion of shower mixer to bath/shower mixer, matte white           10         \$600161.44         \$440633         \$Swivel spout, for coversion of shower mixer to bath/shower mixer, polished brass PVD           10         \$600161.62         \$440634         \$Swiv                                                                                                               | 3                    | 409710.60AE                                                          | 8218906                                             | Temperature handle, polished brass PVD                                                                                                                                                                                                                                                                               |
| 5         \$600019         8439702         Thermostatic cartridge, complete, with service tool           6         409711.AE         8218901         Temperature handle, chrome           6         409711.22AE         8218908         Temperature handle, matte black           6         409711.22AE         8218909         Temperature handle, matte grey           6         409711.60AE         8218910         Temperature handle, matte grey           6         409711.62AE         8218912         Temperature handle, brused brass PVD           7         \$600024         8439705         Stop ring           8         \$600021         8441463         Ceramic headwork, with service tool (bath mixer)           8         \$600270         8387233         Ceramic headwork, without tool (bath mixer)           9         \$600298         3870203         Service tool           10         \$600161         8440630         Swivel spout, for coversion of shower mixer to bath/shower mixer, chrome           10         \$600161.12         8440631         Swivel spout, for coversion of shower mixer to bath/shower mixer, matte white           10         \$600161.22         8440632         Swivel spout, for coversion of shower mixer to bath/shower mixer, matte grey           10         \$600161.60         8440633         Swiv                                                                                                                              | 3                    | 409710.62AE                                                          | 8218907                                             | Temperature handle, brused brass PVD                                                                                                                                                                                                                                                                                 |
| 6         409711.AE         8218901         Temperature handle, chrome           6         409711.12AE         8218908         Temperature handle, matte black           6         409711.22AE         8218909         Temperature handle, matte white           6         409711.44AE         8218910         Temperature handle, matte grey           6         409711.60AE         8218911         Temperature handle, polished brass PVD           6         409711.62AE         8218912         Temperature handle, brused brass PVD           7         \$600024         8439705         Stop ring           8         \$600021         8441463         Ceramic headwork, with service tool (bath mixer)           9         \$600298         3870203         Service tool           10         \$600161         8440630         Swivel spout, for coversion of shower mixer to bath/shower mixer, chrome           10         \$600161.12         8440631         Swivel spout, for coversion of shower mixer to bath/shower mixer, matte white           10         \$600161.22         8440632         Swivel spout, for coversion of shower mixer to bath/shower mixer, matte grey           10         \$600161.60         8440633         Swivel spout, for coversion of shower mixer to bath/shower mixer, polished brass PVD           10         \$600161.60                                                                                                                       | 4                    | S600023                                                              | 8439703                                             | Stop ring                                                                                                                                                                                                                                                                                                            |
| 6         409711.12AE         8218908         Temperature handle, matte black           6         409711.22AE         8218909         Temperature handle, matte white           6         409711.44AE         8218910         Temperature handle, matte grey           6         409711.60AE         8218911         Temperature handle, polished brass PVD           6         409711.62AE         8218912         Temperature handle, brused brass PVD           7         \$600024         8439705         Stop ring           8         \$600021         8441463         Ceramic headwork, with service tool (bath mixer)           8         \$600270         8387233         Ceramic headwork, without tool (bath mixer)           9         \$600298         3870203         Service tool           10         \$600161         8440630         Swivel spout, for coversion of shower mixer to bath/shower mixer, chrome           10         \$600161.12         8440631         Swivel spout, for coversion of shower mixer to bath/shower mixer, matte white           10         \$600161.22         8440632         Swivel spout, for coversion of shower mixer to bath/shower mixer, matte grey           10         \$600161.60         8440633         Swivel spout, for coversion of shower mixer to bath/shower mixer, polished brass PVD           10         \$6001                                                                                                            | 5                    | S600019                                                              | 8439702                                             | Thermostatic cartridge, complete, with service tool                                                                                                                                                                                                                                                                  |
| 6         409711.22AE         8218909         Temperature handle, matte white           6         409711.44AE         8218910         Temperature handle, matte grey           6         409711.60AE         8218911         Temperature handle, polished brass PVD           6         409711.62AE         8218912         Temperature handle, brused brass PVD           7         \$600024         8439705         Stop ring           8         \$600021         8441463         Ceramic headwork, with service tool (bath mixer)           9         \$600298         3870203         Service tool           10         \$600161         8440630         Swivel spout, for coversion of shower mixer to bath/shower mixer, chrome           10         \$600161.12         8440631         Swivel spout, for coversion of shower mixer to bath/shower mixer, matte black           10         \$600161.22         8440632         Swivel spout, for coversion of shower mixer to bath/shower mixer, matte grey           10         \$600161.60         8440633         Swivel spout, for coversion of shower mixer to bath/shower mixer, polished brass PVD           10         \$600161.60         8440634         Swivel spout, for coversion of shower mixer to bath/shower mixer, brushed brass PVD           10         \$600256         8239634         Hand shower holder, chrome                                                                                                   | 6                    | 409711.AE                                                            | 8218901                                             | Temperature handle, chrome                                                                                                                                                                                                                                                                                           |
| 6         409711.44AE         8218910         Temperature handle, matte grey           6         409711.60AE         8218911         Temperature handle, polished brass PVD           6         409711.62AE         8218912         Temperature handle, brused brass PVD           7         \$600024         8439705         Stop ring           8         \$600021         8441463         Ceramic headwork, with service tool (bath mixer)           9         \$600298         3870203         Service tool           10         \$600161         8440630         Swivel spout, for coversion of shower mixer to bath/shower mixer, chrome           10         \$600161.12         8440631         Swivel spout, for coversion of shower mixer to bath/shower mixer, matte black           10         \$600161.22         8440632         Swivel spout, for coversion of shower mixer to bath/shower mixer, matte grey           10         \$600161.64         8440633         Swivel spout, for coversion of shower mixer to bath/shower mixer, polished brass PVD           10         \$600161.62         8440635         Swivel spout, for coversion of shower mixer to bath/shower mixer, brushed brass PVD           10         \$600256         8239634         Hand shower holder, chrome           11         \$600256.12         8239635         Hand shower holder, polished brass PVD <td>6</td> <td>409711.12AE</td> <td>8218908</td> <td>Temperature handle, matte black</td> | 6                    | 409711.12AE                                                          | 8218908                                             | Temperature handle, matte black                                                                                                                                                                                                                                                                                      |
| 6         409711.60AE         8218911         Temperature handle, polished brass PVD           6         409711.62AE         8218912         Temperature handle, brused brass PVD           7         \$600024         8439705         Stop ring           8         \$600021         8441463         Ceramic headwork, with service tool (bath mixer)           9         \$600270         8387233         Ceramic headwork, without tool (bath mixer)           9         \$600298         3870203         Service tool           10         \$600161         8440630         Swivel spout, for coversion of shower mixer to bath/shower mixer, chrome           10         \$600161.12         8440631         Swivel spout, for coversion of shower mixer to bath/shower mixer, matte white           10         \$600161.22         8440632         Swivel spout, for coversion of shower mixer to bath/shower mixer, matte grey           10         \$600161.44         8440633         Swivel spout, for coversion of shower mixer to bath/shower mixer, polished brass PVD           10         \$600161.62         8440635         Swivel spout, for coversion of shower mixer to bath/shower mixer, brushed brass PVD           11         \$600256.12         8239634         Hand shower holder, chrome           11         \$600256.60         8239638         Hand shower holder, polished brass PVD                                                                              | 6                    | 409711.22AE                                                          | 8218909                                             | Temperature handle, matte white                                                                                                                                                                                                                                                                                      |
| 6         409711.62AE         8218912         Temperature handle, brused brass PVD           7         S600024         8439705         Stop ring           8         S600021         8441463         Ceramic headwork, with service tool (bath mixer)           9         S600270         8387233         Ceramic headwork, without tool (bath mixer)           9         S600298         3870203         Service tool           10         S600161         8440630         Swivel spout, for coversion of shower mixer to bath/shower mixer, chrome           10         S600161.12         8440631         Swivel spout, for coversion of shower mixer to bath/shower mixer, matte black           10         S600161.22         8440632         Swivel spout, for coversion of shower mixer to bath/shower mixer, matte grey           10         S600161.44         8440633         Swivel spout, for coversion of shower mixer to bath/shower mixer, polished brass PVD           10         S600161.60         8440634         Swivel spout, for coversion of shower mixer to bath/shower mixer, brushed brass PVD           11         S600256         8239634         Hand shower holder, chrome           11         S600256.60         8239635         Hand shower holder, matte black           11         S600256.60         8239638         Hand shower holder, polished brass PVD  <                                                                                                | 6                    | 409711.44AE                                                          | 8218910                                             | Temperature handle, matte grey                                                                                                                                                                                                                                                                                       |
| 7         S600024         8439705         Stop ring           8         S600021         8441463         Ceramic headwork, with service tool (bath mixer)           8         S600270         8387233         Ceramic headwork, without tool (bath mixer)           9         S600298         3870203         Service tool           10         S600161         8440630         Swivel spout, for coversion of shower mixer to bath/shower mixer, chrome           10         S600161.12         8440631         Swivel spout, for coversion of shower mixer to bath/shower mixer, matte white           10         S600161.22         8440632         Swivel spout, for coversion of shower mixer to bath/shower mixer, matte grey           10         S600161.64         8440633         Swivel spout, for coversion of shower mixer to bath/shower mixer, polished brass PVD           10         S600161.62         8440634         Swivel spout, for coversion of shower mixer to bath/shower mixer, polished brass PVD           11         S600256         8239634         Hand shower holder, chrome           11         S600256.60         8239638         Hand shower holder, polished brass PVD                                                                                                                                                                                                                                                                                       | 6                    | 409711.60AE                                                          | 8218911                                             | Temperature handle, polished brass PVD                                                                                                                                                                                                                                                                               |
| 8 S600021 8441463 Ceramic headwork, with service tool (bath mixer)  8 S600270 8387233 Ceramic headwork, without tool (bath mixer)  9 S600298 3870203 Service tool  10 S600161 8440630 Swivel spout, for coversion of shower mixer to bath/shower mixer, chrome  10 S600161.12 8440631 Swivel spout, for coversion of shower mixer to bath/shower mixer, matte black  10 S600161.22 8440632 Swivel spout, for coversion of shower mixer to bath/shower mixer, matte white  10 S600161.44 8440633 Swivel spout, for coversion of shower mixer to bath/shower mixer, matte grey  10 S600161.60 8440634 Swivel spout, for coversion of shower mixer to bath/shower mixer, polished brass PVD  10 S600161.62 8440635 Swivel spout, for coversion of shower mixer to bath/shower mixer, brushed brass PVD  11 S600256 8239634 Hand shower holder, chrome  11 S600256.60 8239638 Hand shower holder, polished brass PVD                                                                                                                                                                                                                                                                                                                                                                                                                                                                                                                                                                                  | 6                    | 409711.62AE                                                          | 8218912                                             | Temperature handle, brused brass PVD                                                                                                                                                                                                                                                                                 |
| 8 S600270 8387233 Ceramic headwork, without tool (bath mixer) 9 S600298 3870203 Service tool 10 S600161 8440630 Swivel spout, for coversion of shower mixer to bath/shower mixer, chrome 10 S600161.12 8440631 Swivel spout, for coversion of shower mixer to bath/shower mixer, matte black 10 S600161.22 8440632 Swivel spout, for coversion of shower mixer to bath/shower mixer, matte white 10 S600161.44 8440633 Swivel spout, for coversion of shower mixer to bath/shower mixer, matte grey 10 S600161.60 8440634 Swivel spout, for coversion of shower mixer to bath/shower mixer, polished brass PVD 10 S600161.62 8440635 Swivel spout, for coversion of shower mixer to bath/shower mixer, brushed brass PVD 11 S600256 8239634 Hand shower holder, chrome 11 S600256.12 8239635 Hand shower holder, matte black 11 S600256.60 8239638 Hand shower holder, polished brass PVD                                                                                                                                                                                                                                                                                                                                                                                                                                                                                                                                                                                                         | 7                    | S600024                                                              | 8439705                                             | Stop ring                                                                                                                                                                                                                                                                                                            |
| 9 S600298 3870203 Service tool 10 S600161 8440630 Swivel spout, for coversion of shower mixer to bath/shower mixer, chrome 10 S600161.12 8440631 Swivel spout, for coversion of shower mixer to bath/shower mixer, matte black 10 S600161.22 8440632 Swivel spout, for coversion of shower mixer to bath/shower mixer, matte white 10 S600161.44 8440633 Swivel spout, for coversion of shower mixer to bath/shower mixer, matte grey 10 S600161.60 8440634 Swivel spout, for coversion of shower mixer to bath/shower mixer, polished brass PVD 10 S600161.62 8440635 Swivel spout, for coversion of shower mixer to bath/shower mixer, brushed brass PVD 11 S600256 8239634 Hand shower holder, chrome 11 S600256.60 8239638 Hand shower holder, polished brass PVD                                                                                                                                                                                                                                                                                                                                                                                                                                                                                                                                                                                                                                                                                                                             | 8                    | S600021                                                              | 8441463                                             | Ceramic headwork, with service tool (bath mixer)                                                                                                                                                                                                                                                                     |
| S600161 8440630 Swivel spout, for coversion of shower mixer to bath/shower mixer, chrome  S600161.12 8440631 Swivel spout, for coversion of shower mixer to bath/shower mixer, matte black  S600161.22 8440632 Swivel spout, for coversion of shower mixer to bath/shower mixer, matte white  S600161.44 8440633 Swivel spout, for coversion of shower mixer to bath/shower mixer, matte grey  S600161.60 8440634 Swivel spout, for coversion of shower mixer to bath/shower mixer, polished brass PVD  S600161.62 8440635 Swivel spout, for coversion of shower mixer to bath/shower mixer, brushed brass PVD  S600256 8239634 Hand shower holder, chrome  S600256.60 8239638 Hand shower holder, polished brass PVD                                                                                                                                                                                                                                                                                                                                                                                                                                                                                                                                                                                                                                                                                                                                                                             | 8                    | S600270                                                              | 8387233                                             | Ceramic headwork, without tool (bath mixer)                                                                                                                                                                                                                                                                          |
| S600161.12 8440631 Swivel spout, for coversion of shower mixer to bath/shower mixer, matte black  S600161.22 8440632 Swivel spout, for coversion of shower mixer to bath/shower mixer, matte white  S600161.44 8440633 Swivel spout, for coversion of shower mixer to bath/shower mixer, matte grey  S600161.60 8440634 Swivel spout, for coversion of shower mixer to bath/shower mixer, polished brass PVD  S600161.62 8440635 Swivel spout, for coversion of shower mixer to bath/shower mixer, brushed brass PVD  S600256 8239634 Hand shower holder, chrome  S600256.12 8239635 Hand shower holder, matte black  Hand shower holder, polished brass PVD                                                                                                                                                                                                                                                                                                                                                                                                                                                                                                                                                                                                                                                                                                                                                                                                                                      | 9                    | S600298                                                              | 3870203                                             | Service tool                                                                                                                                                                                                                                                                                                         |
| S600161.22 Swivel spout, for coversion of shower mixer to bath/shower mixer, matte white  S600161.44 S440633 Swivel spout, for coversion of shower mixer to bath/shower mixer, matte grey  S600161.60 S440634 Swivel spout, for coversion of shower mixer to bath/shower mixer, polished brass PVD  S600161.62 S440635 Swivel spout, for coversion of shower mixer to bath/shower mixer, brushed brass PVD  S600256 S239634 Hand shower holder, chrome  S600256.12 S239635 Hand shower holder, matte black  Hand shower holder, polished brass PVD                                                                                                                                                                                                                                                                                                                                                                                                                                                                                                                                                                                                                                                                                                                                                                                                                                                                                                                                                | 10                   | S600161                                                              | 8440630                                             | Swivel spout, for coversion of shower mixer to bath/shower mixer, chrome                                                                                                                                                                                                                                             |
| S600161.44 8440633 Swivel spout, for coversion of shower mixer to bath/shower mixer, matte grey  S600161.60 8440634 Swivel spout, for coversion of shower mixer to bath/shower mixer, polished brass PVD  S600161.62 8440635 Swivel spout, for coversion of shower mixer to bath/shower mixer, brushed brass PVD  S600256 8239634 Hand shower holder, chrome  S600256.12 8239635 Hand shower holder, matte black  Hand shower holder, polished brass PVD                                                                                                                                                                                                                                                                                                                                                                                                                                                                                                                                                                                                                                                                                                                                                                                                                                                                                                                                                                                                                                          | 10                   | S600161.12                                                           | 8440631                                             | Swivel spout, for coversion of shower mixer to bath/shower mixer, matte black                                                                                                                                                                                                                                        |
| S600161.60 8440634 Swivel spout, for coversion of shower mixer to bath/shower mixer, polished brass PVD  S600161.62 8440635 Swivel spout, for coversion of shower mixer to bath/shower mixer, brushed brass PVD  S600256 8239634 Hand shower holder, chrome  S600256.12 8239635 Hand shower holder, matte black  S600256.60 8239638 Hand shower holder, polished brass PVD                                                                                                                                                                                                                                                                                                                                                                                                                                                                                                                                                                                                                                                                                                                                                                                                                                                                                                                                                                                                                                                                                                                        | 10                   |                                                                      |                                                     |                                                                                                                                                                                                                                                                                                                      |
| S600161.62 8440635 Swivel spout, for coversion of shower mixer to bath/shower mixer, brushed brass PVD  Hand shower holder, chrome  S600256.12 8239635 Hand shower holder, matte black  S600256.60 8239638 Hand shower holder, polished brass PVD                                                                                                                                                                                                                                                                                                                                                                                                                                                                                                                                                                                                                                                                                                                                                                                                                                                                                                                                                                                                                                                                                                                                                                                                                                                 |                      | S600161.22                                                           | 8440632                                             | Swivel spout, for coversion of shower mixer to bath/shower mixer, matte white                                                                                                                                                                                                                                        |
| 11 S600256 8239634 Hand shower holder, chrome  11 S600256.12 8239635 Hand shower holder, matte black  11 S600256.60 8239638 Hand shower holder, polished brass PVD                                                                                                                                                                                                                                                                                                                                                                                                                                                                                                                                                                                                                                                                                                                                                                                                                                                                                                                                                                                                                                                                                                                                                                                                                                                                                                                                | 10                   |                                                                      |                                                     |                                                                                                                                                                                                                                                                                                                      |
| 11         S600256.12         8239635         Hand shower holder, matte black           11         S600256.60         8239638         Hand shower holder, polished brass PVD                                                                                                                                                                                                                                                                                                                                                                                                                                                                                                                                                                                                                                                                                                                                                                                                                                                                                                                                                                                                                                                                                                                                                                                                                                                                                                                      |                      | S600161.44                                                           | 8440633                                             | Swivel spout, for coversion of shower mixer to bath/shower mixer, matte grey                                                                                                                                                                                                                                         |
| 11 S600256.60 8239638 Hand shower holder, polished brass PVD                                                                                                                                                                                                                                                                                                                                                                                                                                                                                                                                                                                                                                                                                                                                                                                                                                                                                                                                                                                                                                                                                                                                                                                                                                                                                                                                                                                                                                      | 10                   | \$600161.44<br>\$600161.60                                           | 8440633<br>8440634                                  | Swivel spout, for coversion of shower mixer to bath/shower mixer, matte grey  Swivel spout, for coversion of shower mixer to bath/shower mixer, polished brass PVD                                                                                                                                                   |
|                                                                                                                                                                                                                                                                                                                                                                                                                                                                                                                                                                                                                                                                                                                                                                                                                                                                                                                                                                                                                                                                                                                                                                                                                                                                                                                                                                                                                                                                                                   | 10                   | \$600161.44<br>\$600161.60<br>\$600161.62                            | 8440633<br>8440634<br>8440635                       | Swivel spout, for coversion of shower mixer to bath/shower mixer, matte grey  Swivel spout, for coversion of shower mixer to bath/shower mixer, polished brass PVD  Swivel spout, for coversion of shower mixer to bath/shower mixer, brushed brass PVD                                                              |
| 11 S600256.62 8239639 Hand shower holder, brushed brass PVD                                                                                                                                                                                                                                                                                                                                                                                                                                                                                                                                                                                                                                                                                                                                                                                                                                                                                                                                                                                                                                                                                                                                                                                                                                                                                                                                                                                                                                       | 10<br>10<br>11       | \$600161.44<br>\$600161.60<br>\$600161.62<br>\$600256                | 8440633<br>8440634<br>8440635<br>8239634            | Swivel spout, for coversion of shower mixer to bath/shower mixer, matte grey  Swivel spout, for coversion of shower mixer to bath/shower mixer, polished brass PVD  Swivel spout, for coversion of shower mixer to bath/shower mixer, brushed brass PVD  Hand shower holder, chrome                                  |
|                                                                                                                                                                                                                                                                                                                                                                                                                                                                                                                                                                                                                                                                                                                                                                                                                                                                                                                                                                                                                                                                                                                                                                                                                                                                                                                                                                                                                                                                                                   | 10<br>10<br>11<br>11 | \$600161.44<br>\$600161.60<br>\$600161.62<br>\$600256<br>\$600256.12 | 8440633<br>8440634<br>8440635<br>8239634<br>8239635 | Swivel spout, for coversion of shower mixer to bath/shower mixer, matte grey  Swivel spout, for coversion of shower mixer to bath/shower mixer, polished brass PVD  Swivel spout, for coversion of shower mixer to bath/shower mixer, brushed brass PVD  Hand shower holder, chrome  Hand shower holder, matte black |