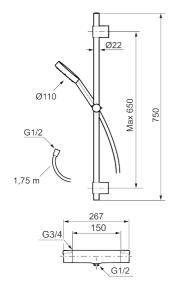

Article number: 331500 Flow 3 bar: 7.6 l/m Description: Chrome, 150 c/c

### MORA MMIX II shower set (art.no. 331300):

- Shower hose in metal, PVC- and BPA-free
- · With adjustable wall brackets for usage of existing screw holes
- With Easy-Clean anti-limescale system