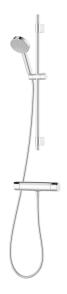

# MMIX II shower kit

The MMIX II shower kit features an updated design for its hand shower unit and an enhanced thermostat. Mora's signature attention to detail and focus on quality mean this sleek chrome shower delivers on all fronts.

### MORA MMIX II shower set (art.no. 331300):

- Shower hose in metal, PVC- and BPA-free
- · With adjustable wall brackets for usage of existing screw holes
- With Easy-Clean anti-limescale system