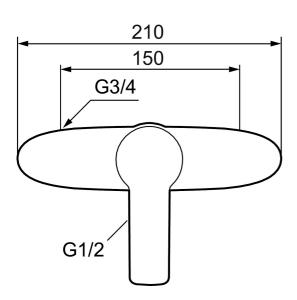

Article number: 251100 Description: Chrome

- · With shower connection down
- · Soft closing with ceramic cartridge
- Adjustable flow control and temperature limiter
- Approved non-return valves, EN-Standard EN1717