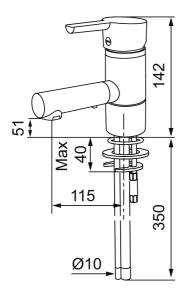

Article number: 733080 Flow 3 bar: 7.9 l/m

**Description:** Chrome

- ESS (energy saving system)
- Ceramic cartridge with soft closing function
- · Adjustable flow control and temperature limiter
- Soft PEX<sup>®</sup> hoses with 3/8" connecting nut (stainless steel braided)
- Swivel spout 110°
- · Approved by the Rheumatism Association in Sweden
- · Lead Free material
- Hole diameter Ø33,5-37 mm