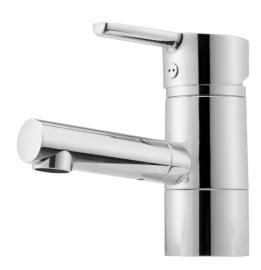

## MORA MMIX B6 basin mixer

Mora MMIX combines elegance and ergonomic design with energy-efficiency. Soft geometric curves and a timeless style characterise the entire Mora MMIX range. The mixers were developed according to our unique EcoSafe™ concept focusing on low energy consumption and long-term environmental care.

Article number: 733080 Flow 3 bar: 7.9 l/m

**Description:** Chrome

- ESS (energy saving system)
- Ceramic cartridge with soft closing function
- · Adjustable flow control and temperature limiter
- Soft PEX<sup>®</sup> hoses with 3/8" connecting nut (stainless steel braided)
- Swivel spout 110°
- · Approved by the Rheumatism Association in Sweden
- · Lead Free material
- Hole diameter Ø33,5-37 mm