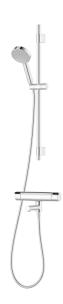

# MMIX II bath & shower kit

The MMIX II bath & shower kit features an updated design for its hand shower unit and an enhanced thermostat. Mora's signature attention to detail and focus on quality mean this sleek chrome shower delivers on all fronts.

Article number: 331705.DB Flow 3 bar: 22.9 l/m

Description: Chrome, 150 c/c, incl. 2 x S-connectors G1/2-G3/4

#### **MORA MMIX II thermostatic mixer:**

- · Swivel spout with built-in diverter
- · Pressure balanced thermostatic mixer
- Temperature handle with safety stop at 38°C
- With Eco-function
- · Lead Free material
- Approved non-return valves, EN-Standard EN1717

## MORA MMIX II shower set (art.no. 331300):

- Shower hose in metal, PVC- and BPA-free
- · With adjustable wall brackets for usage of existing screw holes
- · With Easy-Clean anti-limescale system