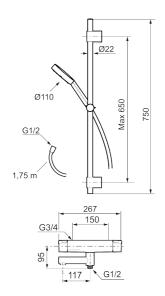

# MMIX II bath & shower kit

The MMIX II bath & shower kit features an updated design for its hand shower unit and an enhanced thermostat. Mora's signature attention to detail and focus on quality mean this sleek chrome shower delivers on all fronts.

Article number: 331705.DB Flow 3 bar: 22.9 l/m

Description: Chrome, 150 c/c, incl. 2 x S-connectors G1/2-G3/4

#### **MORA MMIX II thermostatic mixer:**

- · Swivel spout with built-in diverter
- · Pressure balanced thermostatic mixer
- Temperature handle with safety stop at 38°C
- With Eco-function
- · Lead Free material
- Approved non-return valves, EN-Standard EN1717

## MORA MMIX II shower set (art.no. 331300):

- Shower hose in metal, PVC- and BPA-free
- · With adjustable wall brackets for usage of existing screw holes
- · With Easy-Clean anti-limescale system