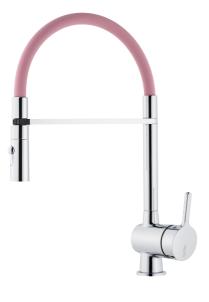

## MORA ONE miniprofi kitchen mixer

Article number: 262081.0015 Description: Chrome, pink hose

- Nozzle with two spray patterns (normal and rinse)
- Ceramic cartridge with soft closing function
- Adjustable flow control and temperature limiter
- Eco (energy and water saving aerator)
- Swivel spout, limitation part for 60°, 85°, 110° or 360° included
- Soft PEX<sup>®</sup> hoses with 3/8" connecting nut (stainless steel braided)
- Approved non-return valves, EN-Standard EN1717
- Hole diameter Ø34-37 mm