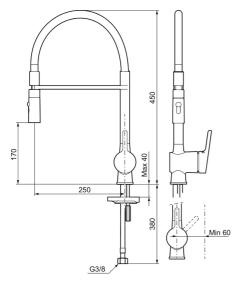

## MORA ONE miniprofi kitchen mixer

Article number: 262081.0015 Description: Chrome, pink hose

- Nozzle with two spray patterns (normal and rinse)
- Ceramic cartridge with soft closing function
- Adjustable flow control and temperature limiter
- Eco (energy and water saving aerator)
- Swivel spout, limitation part for 60°, 85°, 110° or 360° included
- Soft PEX<sup>®</sup> hoses with 3/8" connecting nut (stainless steel braided)
- Approved non-return valves, EN-Standard EN1717
- Hole diameter Ø34-37 mm