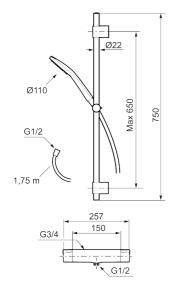

# LYNX shower kit

The sleek, high-performance LYNX shower kit has a timeless form in contemporary chrome or matte black finishes. Effortless to style into your interior and exquisite to use.

Article number: 341500 Flow 3 bar: 7.6 l/m Description: Chrome, 150 c/c, incl. 2 x cover plates

#### LYNX thermostatic mixer:

- Pressure balanced thermostatic mixer
- Temperature handle with safety stop at 38°C
- With Eco-function
- Lead Free material
- Approved non-return valves, EN-Standard EN1717

### LYNX shower set (art.no. 341300):

- Shower hose in metal, PVC- and BPA-free
- · With adjustable wall brackets for usage of existing screw holes
- With Easy-Clean anti-limescale system